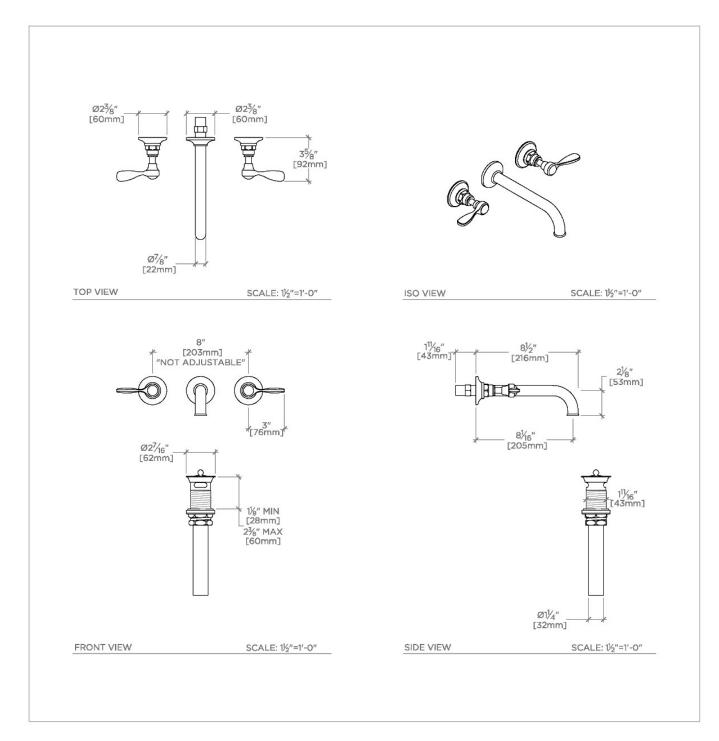

#### TECHNICAL DETAILS

ADA Compliance: Yes Adjustable Versus Fixed Spray: Fixed Spray Depth/Width: 6 1/2" Drain Assembly Materials: Brass Drain Depth Maximum: 2 3/4" Drain Depth Minimum: 1" Drain Hole Diameter: 1 3/4" Drain Style: Lift and Turn Escutcheon Primary Material: Brass Fittings Hole Diameter: 1 3/8" Flow Restriction Options: 1.2 Handle Spread Maximum: 8 Handle Spread Minimum: 8" Handle Turn Angle: Quarter Turn Height: 3" Index Color Finish And Material: White Porcelain Index Marking: Hot/Cold Inlet Connection Size: 1/2" Inlet Connection Type: Male NPT Inlet Supply Spread Maximum: 8" Inlet Supply Spread Minimum: 8" Installation Type: Wall Mounted Length: 15" Number Of Handles: Two Number Of Holes: Three Hole Primary Material: Brass Restricted Maximum Flow Rate: 1.2 gpm Spout Swivel: N Suggested Application: Bath Valve Material: Ceramic Water Pressure Maximum: 85.0 psi Water Pressure Minimum: 20.0 psi Water Pressure Recommended: 45.0 psi