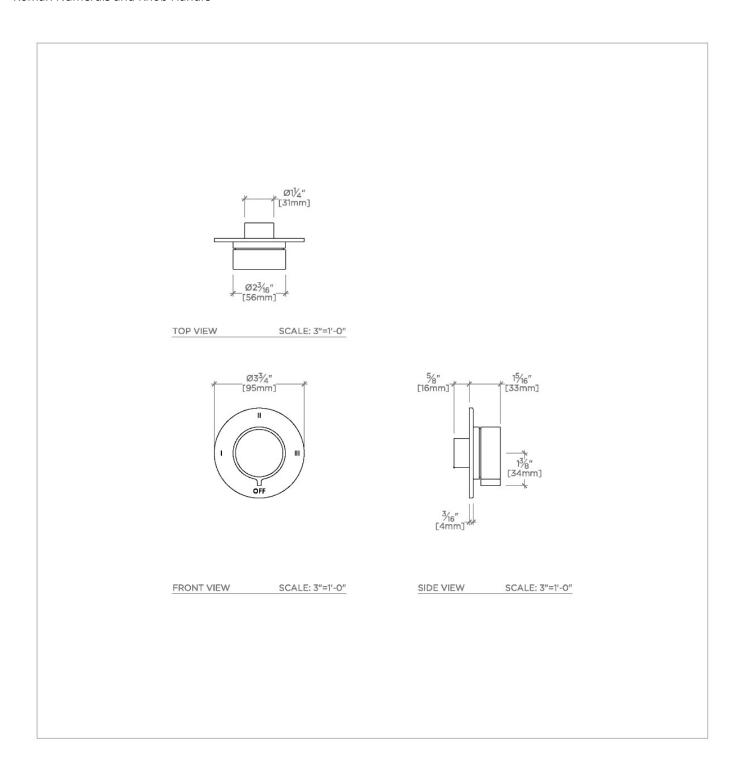

# WATERWORKS

BOND B3T130

Bond Solo Series Three Way Thermostatic Diverter Trim with Roman Numerals and Knob Handle

## **TECHNICAL DETAILS**

ADA Compliance: Yes Integrated Diverter: N Number Of Holes: One Hole Primary Material: Brass

SHOWN IN BOND SOLO SERIES THREE WAY THERMOSTATIC DIVERTER TRIM WITH ROMAN NUMERALS AND KNOB HANDLE | B3T130

### **PRODUCT FEATURES**

Knob Handle

For use with a Thermostatic shower system and three waterway outlets such as a handshower, shower head, and tub spout

Features Plateable Knob Handles

Stocked in Chrome, Nickel, Brass and Dark Nickel