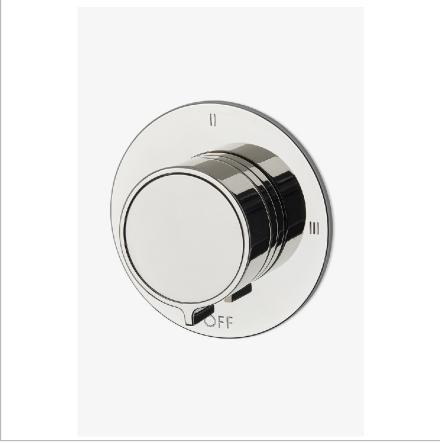

# WATERWORKS

BOND B3T130

Bond Solo Series Three Way Thermostatic Diverter Trim with Roman Numerals and Knob Handle

## **TECHNICAL DETAILS**

ADA Compliance: Yes Integrated Diverter: N Number Of Holes: One Hole Primary Material: Brass

SHOWN IN BOND SOLO SERIES THREE WAY THERMOSTATIC DIVERTER TRIM WITH ROMAN NUMERALS AND KNOB HANDLE | B3T130

### **PRODUCT FEATURES**

Knob Handle

For use with a Thermostatic shower system and three waterway outlets such as a handshower, shower head, and tub spout

Features Plateable Knob Handles

Stocked in Chrome, Nickel, Brass and Dark Nickel