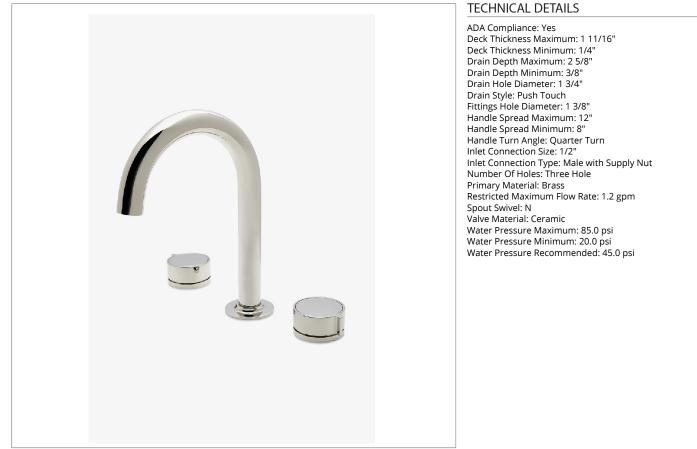

### BLS230

Bond Solo Series Gooseneck Lavatory Faucet with Knob Handles

SHOWN IN BOND SOLO SERIES GOOSENECK LAVATORY FAUCET WITH KNOB HANDLES | BLS230

Knob Handles

Includes European size push touch drain

Features Plateable Knob Handles

Stocked in Chrome, Nickel, Brass and Dark Nickel

Available in 1.2gpm (4.5L/min) flow rate

CERTIFICATIONS

PRODUCT (NOTES)