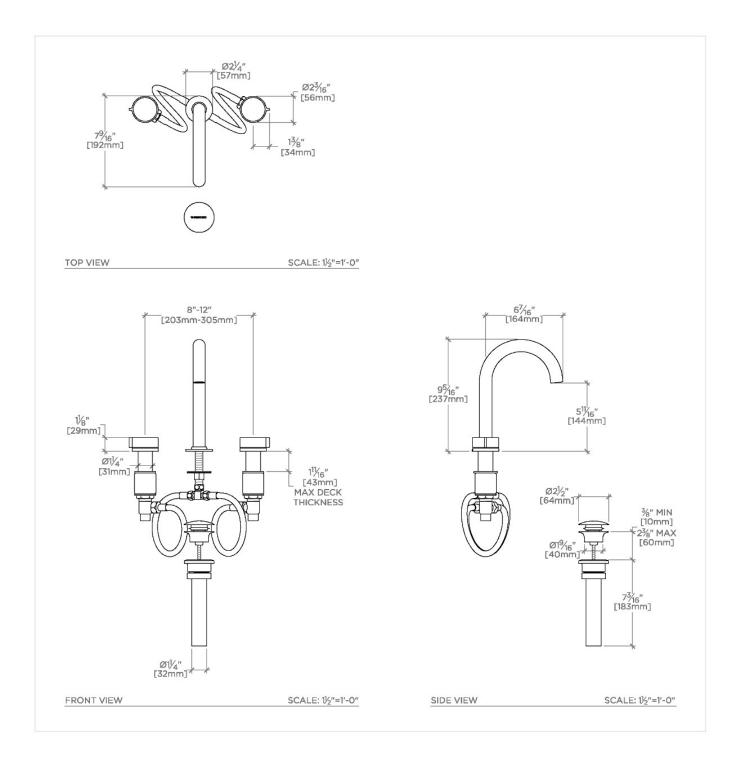

### BLS230

Bond Solo Series Gooseneck Lavatory Faucet with Knob Handles

SHOWN IN BOND SOLO SERIES GOOSENECK LAVATORY FAUCET WITH KNOB HANDLES | BLS230

Knob Handles

Includes European size push touch drain

Features Plateable Knob Handles

Stocked in Chrome, Nickel, Brass and Dark Nickel

Available in 1.2gpm (4.5L/min) flow rate

CERTIFICATIONS

PRODUCT (NOTES)