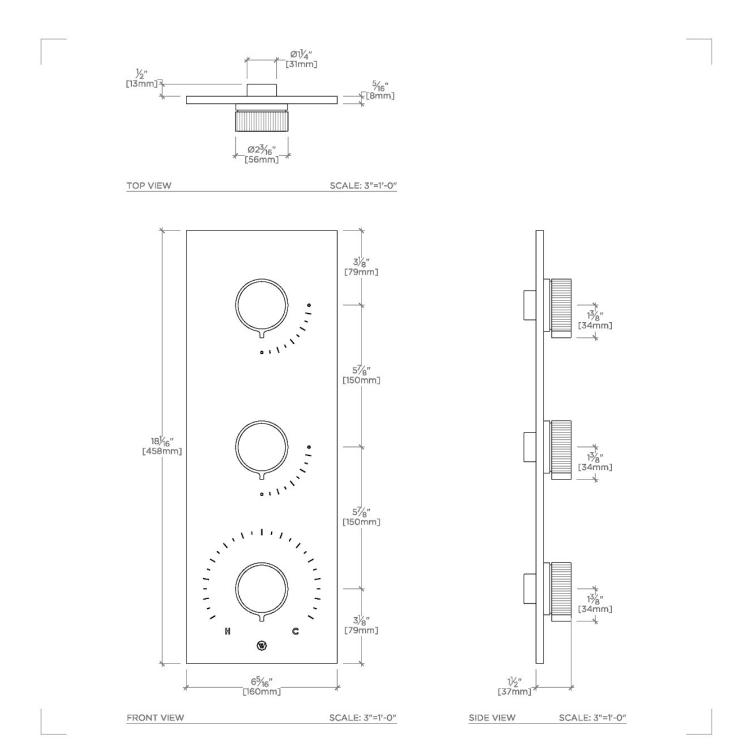

# BTH64D

Bond Union Series Integrated Thermostatic and Dual Volume Control Trim with Enamel Guilloche Lines Knob Handles

SHOWN IN BOND UNION SERIES INTEGRATED THERMOSTATIC AND DUAL VOLUME CONTROL TRIM WITH ENAMEL GUILLOCHE LINES KNOB HANDLES | BTH64D

State of MA

**PRODUCT FEATURES** 

Knob Handles

Allows bather to adjust temperature of all waterway outlets with a hot limit safety stop providing anti-scald protection Features Guilloche Lines combined with Enamel Knob Handles

Stocked in Nickel and Brass

Requires rough valve, sold separately: GUTH74 (USA) or GU74TH (UK/International)

PRODUCT (NOTES)