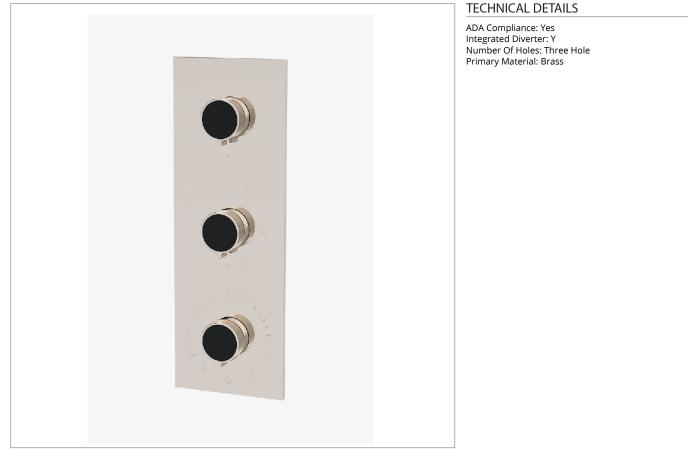

# BTH64D

Bond Union Series Integrated Thermostatic and Dual Volume Control Trim with Enamel Guilloche Lines Knob Handles

SHOWN IN BOND UNION SERIES INTEGRATED THERMOSTATIC AND DUAL VOLUME CONTROL TRIM WITH ENAMEL GUILLOCHE LINES KNOB HANDLES | BTH64D

State of MA

**PRODUCT FEATURES** 

Knob Handles

Allows bather to adjust temperature of all waterway outlets with a hot limit safety stop providing anti-scald protection Features Guilloche Lines combined with Enamel Knob Handles

Stocked in Nickel and Brass

Requires rough valve, sold separately: GUTH74 (USA) or GU74TH (UK/International)

PRODUCT (NOTES)