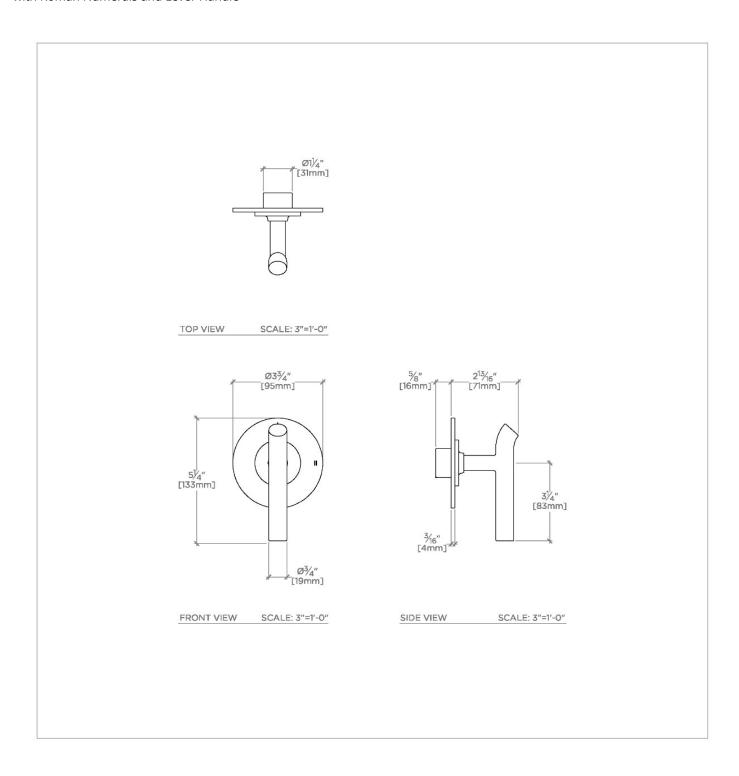

# WATERWORKS

B2P110 **BOND** 

Bond Solo Series Two Way Pressure Balance Diverter Trim with Roman Numerals and Lever Handle

#### **TECHNICAL DETAILS**

Fittings Hole Diameter: 2 1/2" Integrated Diverter: N Primary Material: Brass

**INSPIRATION CODES & STANDARDS** 

Modern designs infused with rare soul and artistry. Explore our wide range of Bond bath and kitchen elements, from fittings to fixtures to hardware.

#### **PRODUCT FEATURES**

Lever Handle

For use with a Pressure Balance shower system and two waterway outlets such as a handshower, shower head, or tub spout

Feature Roman Numerals representing outlet position

## PRODUCT (NOTES)

BOND B2P110

Bond Solo Series Two Way Pressure Balance Diverter Trim with Roman Numerals and Lever Handle