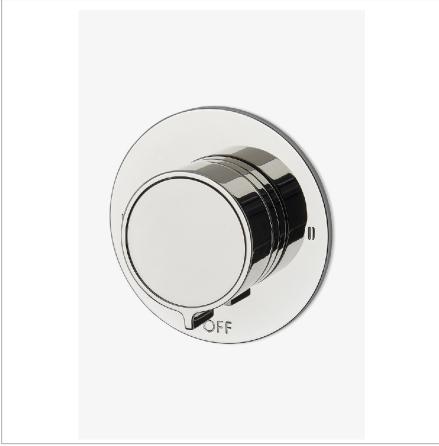

# WATERWORKS

BOND B2T130

Bond Solo Series Two Way Thermostatic Diverter Trim with Roman Numerals and Knob Handle

### TECHNICAL DETAILS

ADA Compliance: Yes Integrated Diverter: N Number Of Holes: One Hole Primary Material: Brass

SHOWN IN BOND SOLO SERIES TWO WAY THERMOSTATIC DIVERTER TRIM WITH ROMAN NUMERALS AND KNOB HANDLE | B2T130

#### **PRODUCT FEATURES**

Knob Handle

For use with a Thermostatic shower system and two waterway outlets such as a handshower, shower head, and tub spout

Features Plateable Knob Handles

Stocked in Chrome, Nickel, Brass and Dark Nickel

## PRODUCT (NOTES)

BOND B2T130

Bond Solo Series Two Way Thermostatic Diverter Trim with Roman Numerals and Knob Handle