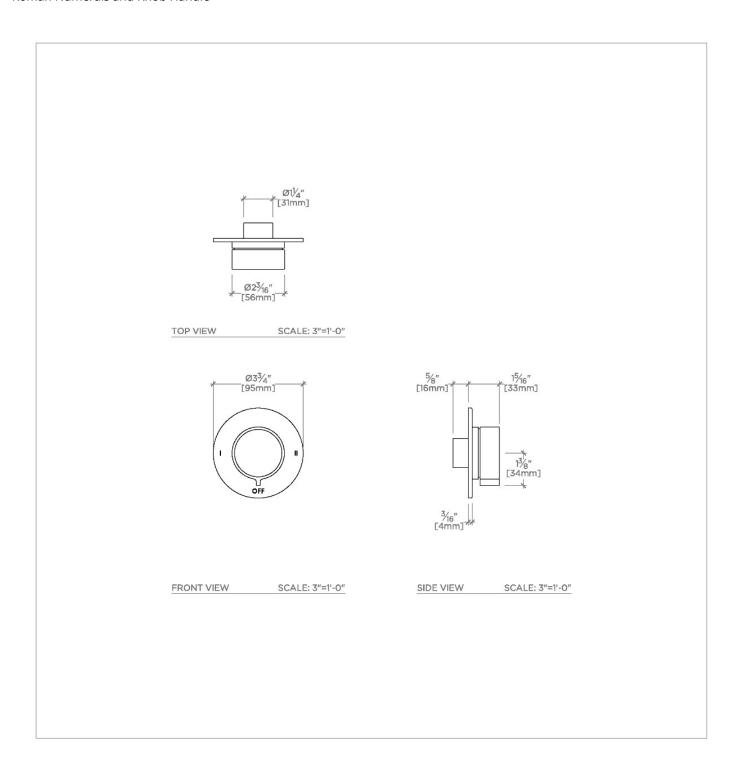

# WATERWORKS

BOND B2T130

Bond Solo Series Two Way Thermostatic Diverter Trim with Roman Numerals and Knob Handle

### TECHNICAL DETAILS

ADA Compliance: Yes Integrated Diverter: N Number Of Holes: One Hole Primary Material: Brass

SHOWN IN BOND SOLO SERIES TWO WAY THERMOSTATIC DIVERTER TRIM WITH ROMAN NUMERALS AND KNOB HANDLE | B2T130

## PRODUCT (NOTES)

BOND B2T130

Bond Solo Series Two Way Thermostatic Diverter Trim with Roman Numerals and Knob Handle