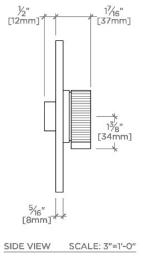

Knob Handle

Allows bather to adjust temperature of all waterway outlets with a hot limit safety stop providing anti-scald protection Features Guilloche Lines combined with Enamel Knob Handle

Stocked in Nickel and Brass