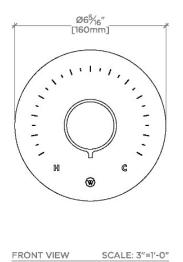

Knob Handle

Allows bather to adjust temperature of all waterway outlets with a hot limit safety stop providing anti-scald protection Features Guilloche Lines combined with Enamel Knob Handle

Stocked in Nickel and Brass