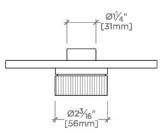

ON SERIES ROUND THERMOSTATIC CONTROL VALVE TRIM WITH ENAMEL GUILLOCHE LINES KNOB HANDLE | BTH24D

#### **INSPIRATION**

Modern designs infused with rare soul and artistry. Explore our wide range of Bond bath and kitchen elements, from fittings to fixtures to hardware.

CODES & STANDARDS State of MA

PRODUCT FEATURES

Knob Handle

Allows bather to adjust temperature of all waterway outlets with a hot limit safety stop providing anti-scald protection Features Guilloche Lines combined with Enamel Knob Handle

Stocked in Nickel and Brass

Requires valve, sold separately: GUTH60 (1/2") or GUTH38 (3/4") (USA) or GU60TH, GU38TH (UK/International)

PRODUCT (NOTES)

CERTIFICATIONS

## BOND

Bond Union Series Round Thermostatic Control Valve Trim with Enamel Guilloche Lines Knob Handle

### BTH24D



TOP VIEW SCALE: 3"=1'-0"