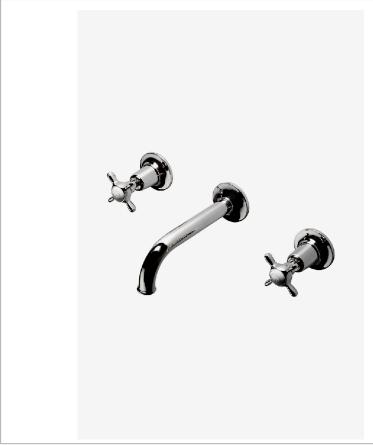

EASTON EALS46

Easton Classic Low Profile Three Hole Wall Mounted Lavatory Faucet with Elongated Spout and Metal Cross Handles

SHOWN IN EASTON CLASSIC LOW PROFILE THREE HOLE WALL MOUNTED LAVATORY FAUCET WITH ELONGATED SPOUT AND METAL CROSS HANDLES | EALS46