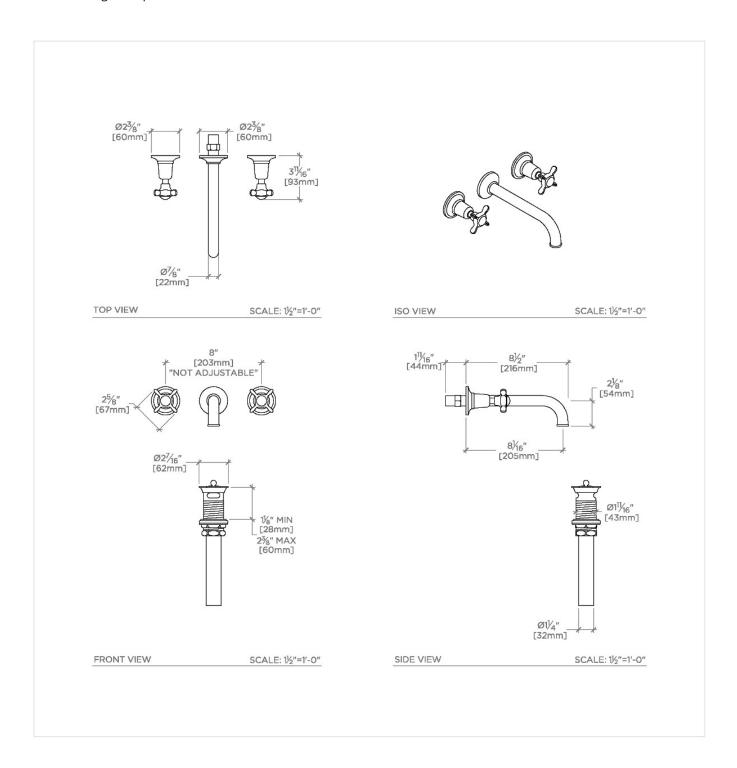

#### **TECHNICAL DETAILS**

ADA Compliance: Yes

Adjustable Versus Fixed Spray: Fixed Spray

Depth/Width: 6 1/2"

Drain Assembly Materials: Brass Drain Depth Maximum: 2 3/4" Drain Depth Minimum: 1" Drain Hole Diameter: 1 3/4" Drain Style: Lift and Turn Escutcheon Primary Material: Brass

Fittings Hole Diameter: 1 3/8" Flow Restriction Options: 1.2 Handle Spread Maximum: 8" Handle Spread Minimum: 8" Handle Turn Angle: Quarter Turn

Height: 3"

Index Color Finish And Material: White Porcelain

Index Marking: Hot/Cold Inlet Connection Size: 1/2" Inlet Connection Type: Male NPT Inlet Supply Spread Maximum: 8" Inlet Supply Spread Minimum: 8" Installation Type: Wall Mounted

Length: 15"

Number Of Handles: Two Number Of Holes: Three Hole Primary Material: Brass