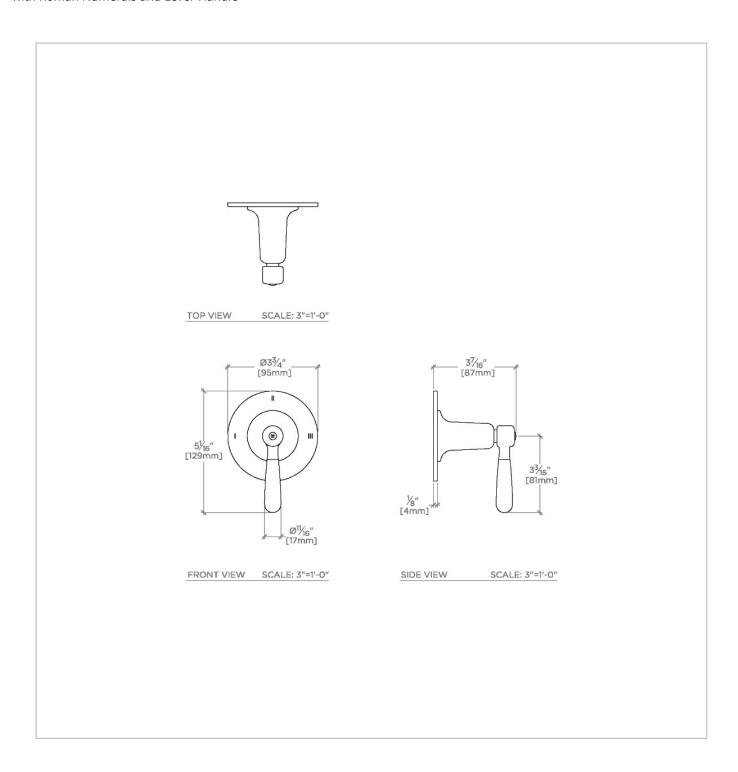

#### **TECHNICAL DETAILS**

Fittings Hole Diameter: 2" Handle Turn Angle: Full Turn Number Of Holes: One Hole Primary Material: Brass

SHOWN IN RIVERUN THREE WAY DIVERTER VALVE TRIM FOR PRESSURE BALANCE WITH ROMAN NUMERALS AND LEVER HANDLE | RR3P11