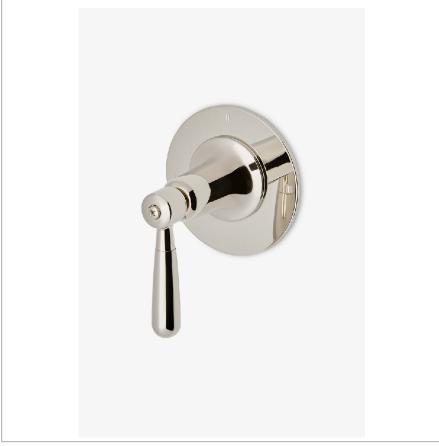

# WATERWORKS

RIVERUN RR3P11

Riverun Three Way Diverter Valve Trim for Pressure Balance with Roman Numerals and Lever Handle

#### **PRODUCT FEATURES**

Features All Metal Lever Handle

For use with a Pressure Balance shower system and three waterway outlets such as a handshower, shower head, or tub spout

Feature Roman Numerals representing outlet position