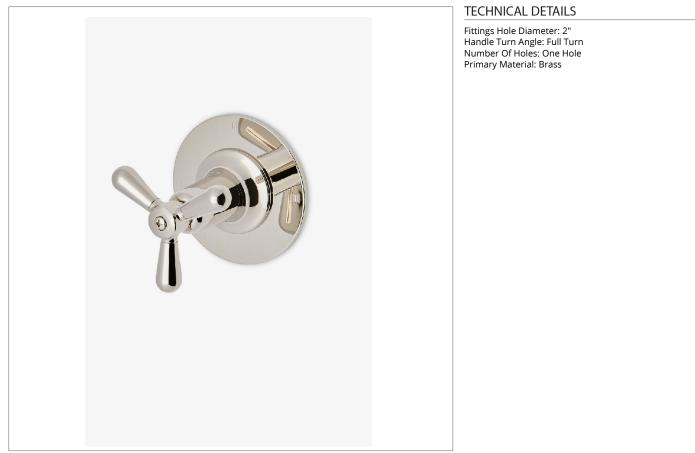

## RIVERUN

### RR3P02

Riverun Three Way Diverter Valve Trim for Pressure Balance with Roman Numerals and Tri-Spoke Handle

SHOWN IN RIVERUN THREE WAY DIVERTER VALVE TRIM FOR PRESSURE BALANCE WITH ROMAN NUMERALS AND TRI-SPOKE HANDLE | RR3P02

# RIVERUN

Riverun Three Way Diverter Valve Trim for Pressure Balance with Roman Numerals and Tri-Spoke Handle

### **RR3P02**