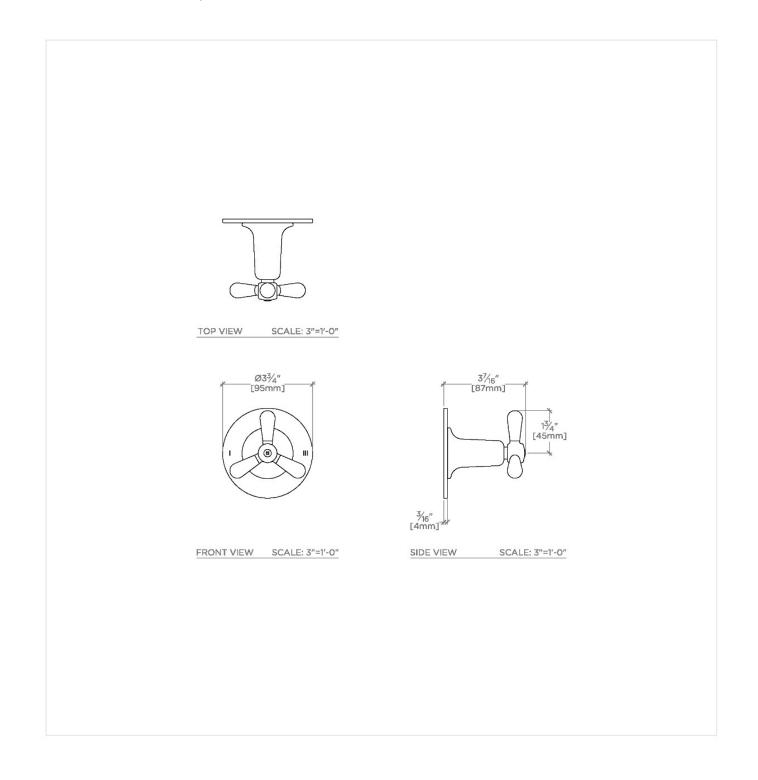

Features All Metal Tri-Spoke Handle

For use with a Pressure Balance shower system and three waterway outlets such as a handshower, shower head, or tub spout Feature Roman Numerals representing outlet position

Stocked in Nickel and Brass

Requires rough valve, sold separately: GUDV65

PRODUCT (NOTES)

CERTIFICATIONS