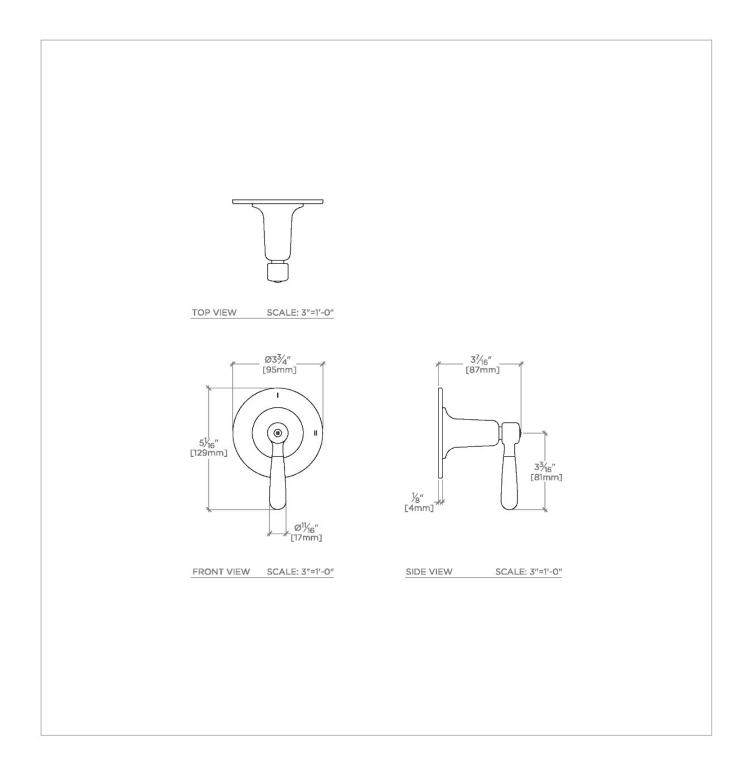

## **RR2P11**

Riverun Two Way Diverter Valve Trim for Pressure Balance with Roman Numerals and Lever Handle

## RIVERUN

Riverun Two Way Diverter Valve Trim for Pressure Balance with Roman Numerals and Lever Handle