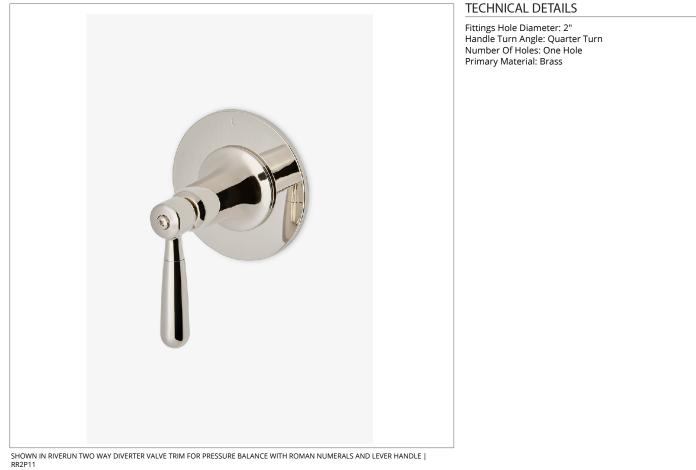

## **RR2P11**

Riverun Two Way Diverter Valve Trim for Pressure Balance with Roman Numerals and Lever Handle

## RIVERUN

Riverun Two Way Diverter Valve Trim for Pressure Balance with Roman Numerals and Lever Handle

Features All Metal Lever Handle

For use with a Pressure Balance shower system and two waterway outlets such as a handshower, shower head, or tub spout Feature Roman Numerals representing outlet position

Stocked in Nickel and Brass

Requires rough valve, sold separately: GUDV2P

**PRODUCT (NOTES)** 

CERTIFICATIONS