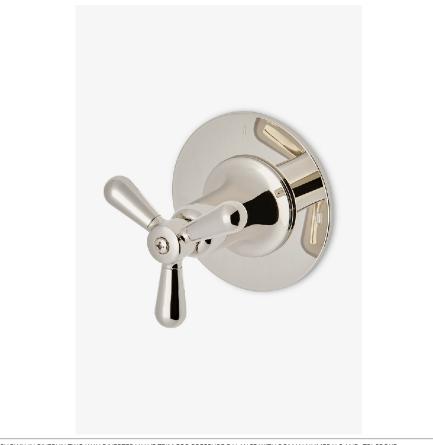

# WATERWORKS

RIVERUN RR2P02

Riverun Two Way Diverter Valve Trim for Pressure Balance with Roman Numerals and Tri-Spoke Handle

#### **PRODUCT FEATURES**

Features All Metal Tri-Spoke Handle

For use with a Pressure Balance shower system and two waterway outlets such as a handshower, shower head, or tub spout  $\,$ 

Feature Roman Numerals representing outlet position