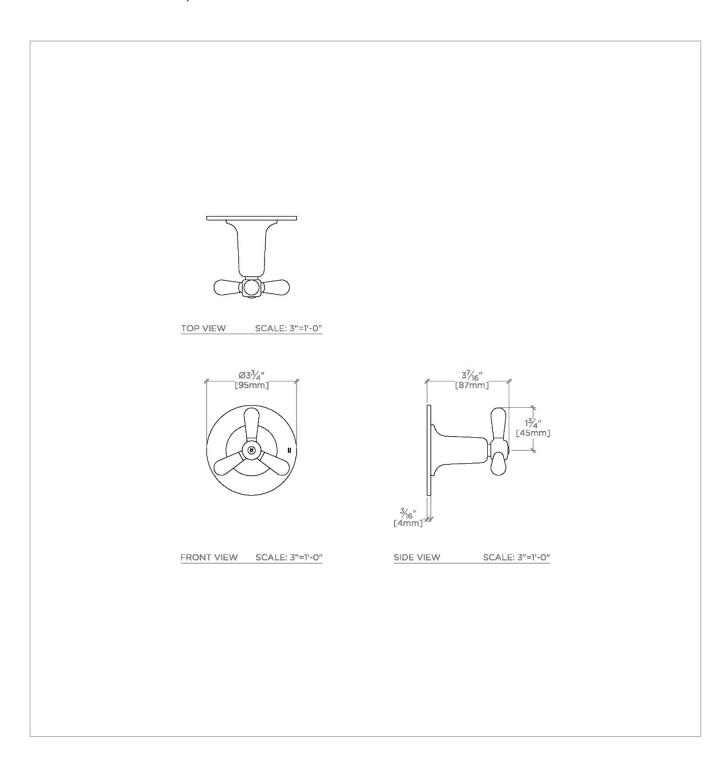

## **TECHNICAL DETAILS**

Fittings Hole Diameter: 2" Handle Turn Angle: Quarter Turn Number Of Holes: One Hole Primary Material: Brass

Shown in Riverun two way diverter valve trim for pressure balance with roman numerals and  $\,$  tri-spoke handle | rr2p02