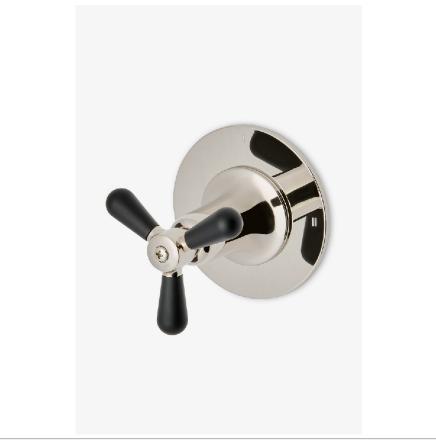

# WATERWORKS

RIVERUN RR2P01

Riverun Two Way Diverter Valve Trim for Pressure Balance with Roman Numerals and Two-Tone Tri-Spoke Handle

#### TECHNICAL DETAILS

Fittings Hole Diameter: 2" Handle Turn Angle: Quarter Turn Number Of Holes: One Hole Primary Material: Brass

Shown in Riverun two way diverter valve trim for pressure balance with roman numerals and two-tone trispoke handle  $\mid$  RR2P01

#### **PRODUCT FEATURES**

Features Two-Tone Tri-Spoke Handle

For use with a Pressure Balance shower system and two waterway outlets such as a handshower, shower head, or tub spout

Feature Roman Numerals representing outlet position