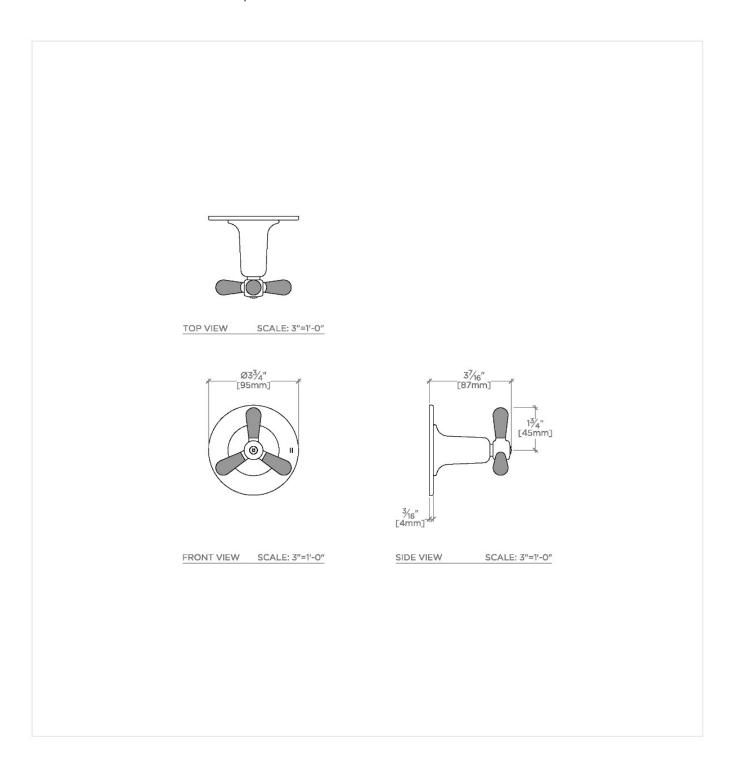

#### TECHNICAL DETAILS

Fittings Hole Diameter: 2" Handle Turn Angle: Quarter Turn Number Of Holes: One Hole Primary Material: Brass

Shown in Riverun two way diverter valve trim for pressure balance with roman numerals and two-tone trispoke handle  $\mid$  RR2P01