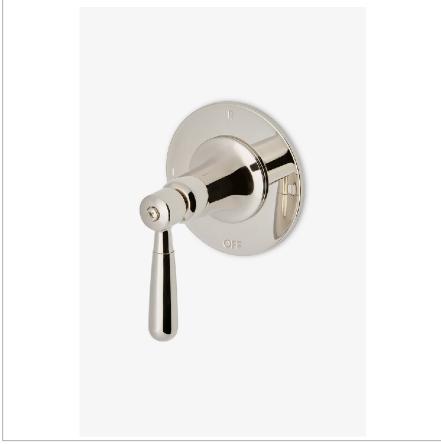

## WATERWORKS

RIVERUN RR3T11

Riverun Three Way Diverter Valve Trim for Thermostatic with Roman Numerals and Lever Handle

## **PRODUCT FEATURES**

Features All Metal Lever Handle

For use with a Thermostatic shower system and three waterway outlets such as a handshower, shower head, and tub spout

Feature Roman Numerals representing outlet position