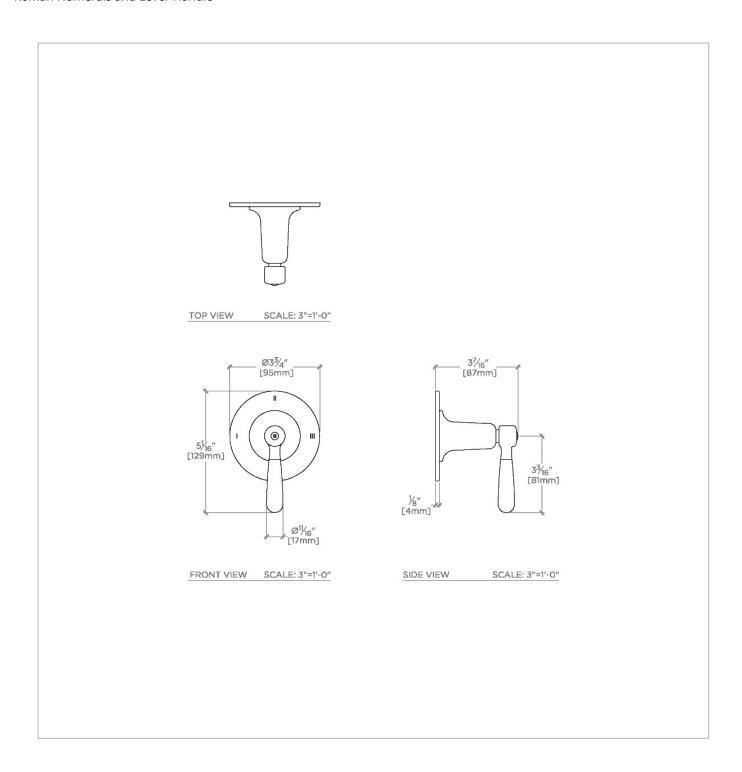

## **TECHNICAL DETAILS**

Fittings Hole Diameter: 2" Handle Turn Angle: Full Turn Number Of Holes: One Hole Primary Material: Brass

SHOWN IN RIVERUN THREE WAY DIVERTER VALVE TRIM FOR THERMOSTATIC WITH ROMAN NUMERALS AND LEVER HANDLE | RR3T11