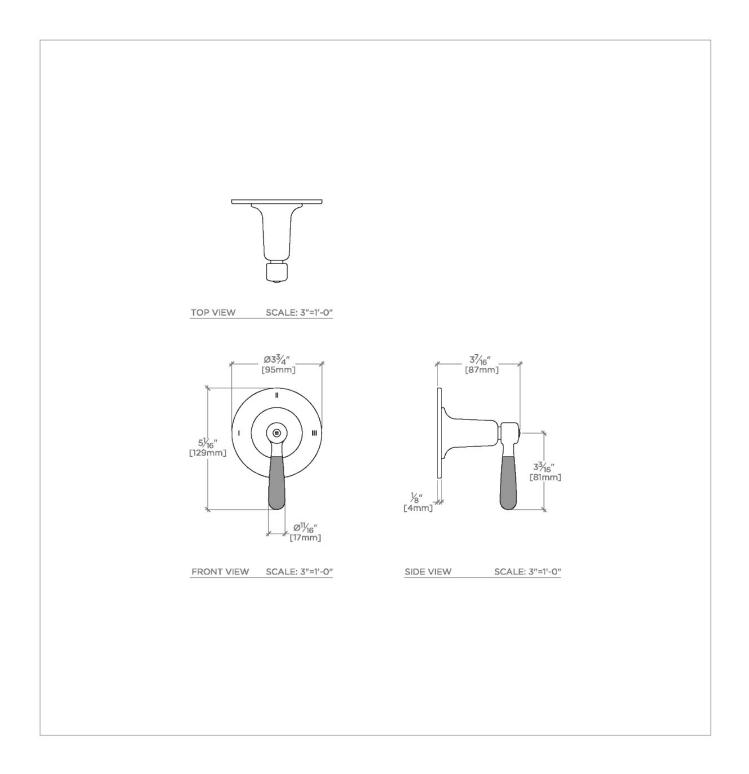

# RR3T10

Riverun Three Way Diverter Valve Trim for Thermostatic with Roman Numerals and Two-Tone Lever Handle

SHOWN IN RIVERUN THREE WAY DIVERTER VALVE TRIM FOR THERMOSTATIC WITH ROMAN NUMERALS AND TWO-TONE LEVER HANDLE | RR3T10

Features Two-Tone Lever Handle

For use with a Thermostatic shower system and three waterway outlets such as a handshower, shower head, and tub spout Feature Roman Numerals representing outlet position

Stocked in Nickel/Matte Black and Brass/Matte Black