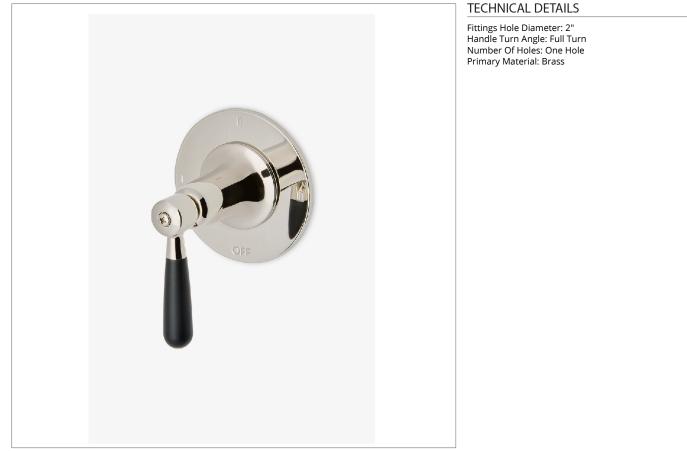

# RR3T10

Riverun Three Way Diverter Valve Trim for Thermostatic with Roman Numerals and Two-Tone Lever Handle

SHOWN IN RIVERUN THREE WAY DIVERTER VALVE TRIM FOR THERMOSTATIC WITH ROMAN NUMERALS AND TWO-TONE LEVER HANDLE | RR3T10

Features Two-Tone Lever Handle

For use with a Thermostatic shower system and three waterway outlets such as a handshower, shower head, and tub spout Feature Roman Numerals representing outlet position

Stocked in Nickel/Matte Black and Brass/Matte Black