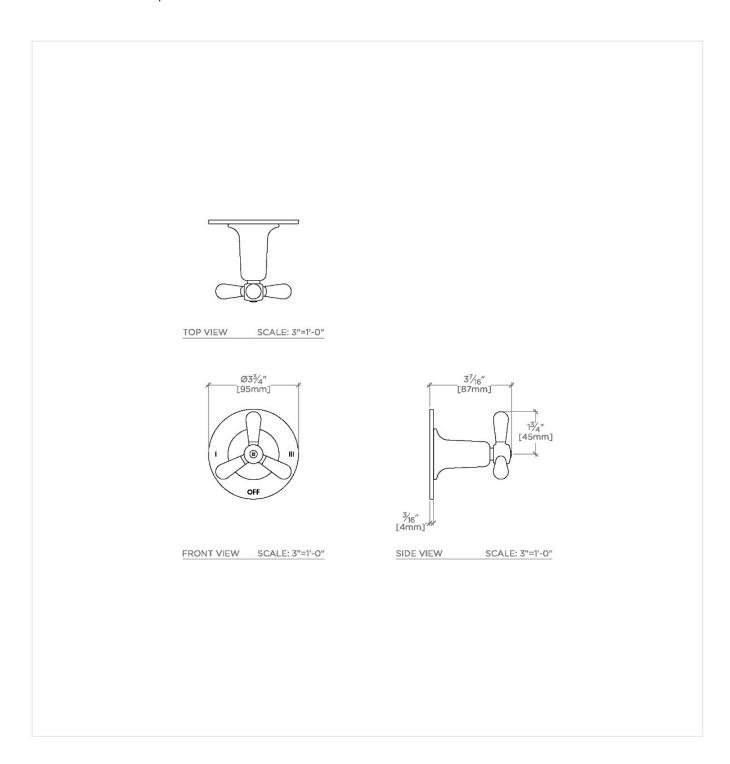

#### **TECHNICAL DETAILS**

Fittings Hole Diameter: 2" Handle Turn Angle: Full Turn Number Of Holes: One Hole Primary Material: Brass

SHOWN IN RIVERUN THREE WAY DIVERTER VALVE TRIM FOR THERMOSTATIC WITH ROMAN NUMERALS AND TRI-SPOKE HANDLE | RR3T02

#### **PRODUCT FEATURES**

Features All Metal Tri-Spoke Handle

For use with a Thermostatic shower system and three waterway outlets such as a handshower, shower head, and tub spout

Feature Roman Numerals representing outlet position