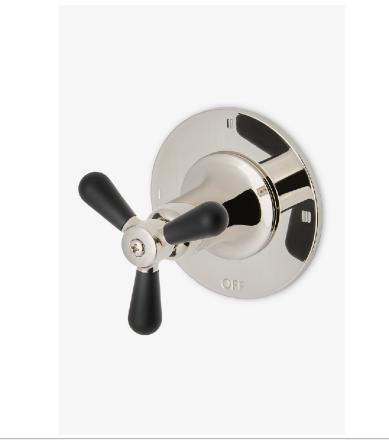

## WATERWORKS

RIVERUN RR3T01

Riverun Three Way Diverter Valve Trim for Thermostatic with Roman Numerals and Two-Tone Tri-Spoke Handle

Features Two-Tone Tri-Spoke Handle

For use with a Thermostatic shower system and three waterway outlets such as a handshower, shower head, and tub spout

Feature Roman Numerals representing outlet position

Stocked in Nickel/Matte Black and Brass/Matte Black

Requires rough valve, sold separately: GUDV66

**CERTIFICATIONS** 

PRODUCT (NOTES)

RIVERUN RR3T01

Riverun Three Way Diverter Valve Trim for Thermostatic with Roman Numerals and Two-Tone Tri-Spoke Handle