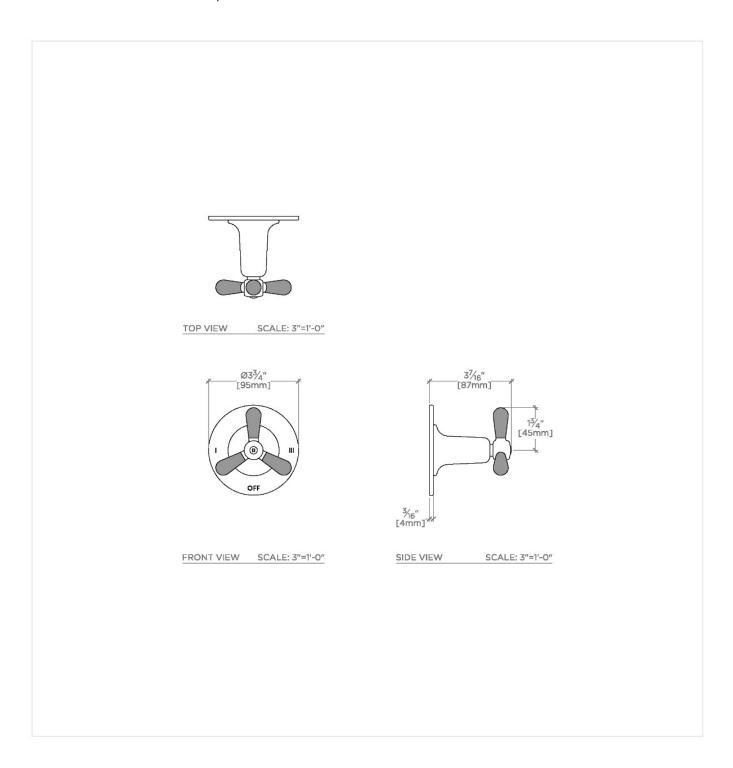

## **TECHNICAL DETAILS**

Fittings Hole Diameter: 2" Handle Turn Angle: Full Turn Number Of Holes: One Hole Primary Material: Brass

SHOWN IN RIVERUN THREE WAY DIVERTER VALVE TRIM FOR THERMOSTATIC WITH ROMAN NUMERALS AND TWO-TONE TRI-SPOKE HANDLE | RR3T01