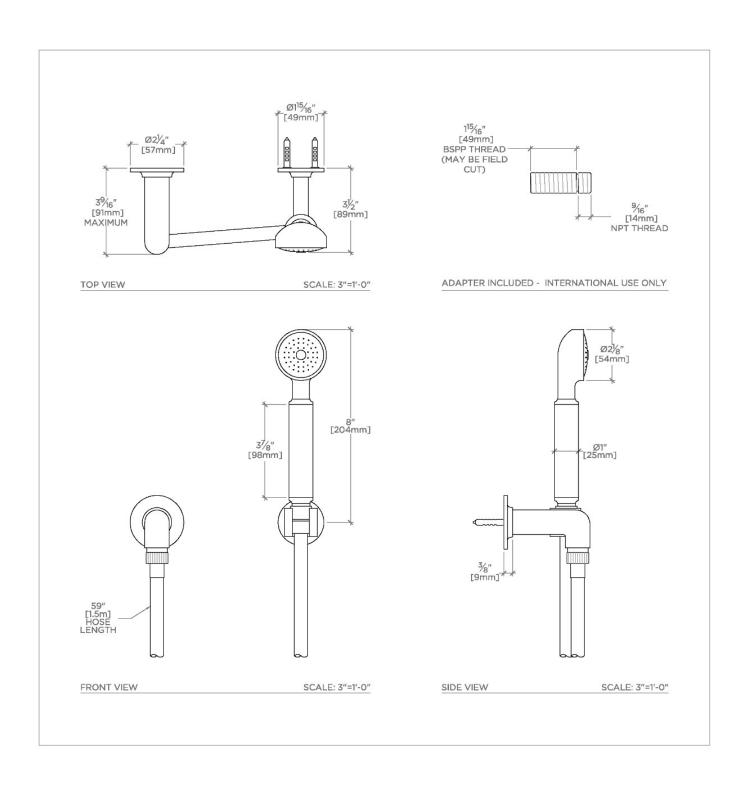

# **TECHNICAL DETAILS**

ADA Compliance: Yes Adjustable Versus Fixed Spray: Fixed Spray Fittings Hole Diameter: 1" Handshower Spray Hose Length: 59" Inlet Connection Size: 1/2" Inlet Connection Type: FEMALE NPT

Integrated Diverter: N Pivot: N

Primary Material: Brass Restricted Maximum Flow Rate: 1.75 gpm Water Pressure Maximum: 85.0 psi Water Pressure Minimum: 20.0 psi Water Pressure Recommended: 45.0 psi

SHOWN IN BOND HANDSHOWER ON HOOK | BHS001

## **PRODUCT FEATURES**

2 -1/8" head with rubber nozzles

Stocked in Chrome, Nickel, Brass and Dark Nickel

Available in 1.75gpm (6.6L/min) flow rate