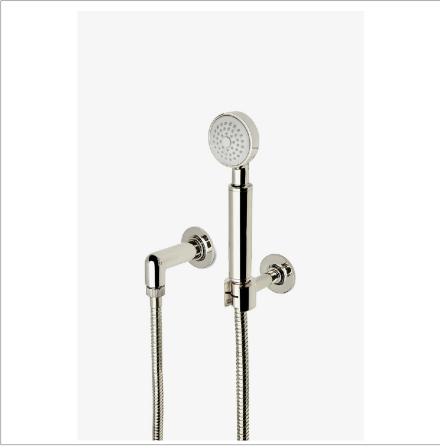

# WATERWORKS

BOND BHS001

Bond Handshower on Hook

## **PRODUCT FEATURES**

2 -1/8" head with rubber nozzles

Stocked in Chrome, Nickel, Brass and Dark Nickel

Available in 1.75gpm (6.6L/min) flow rate

Integrated Diverter: N Pivot: N

Primary Material: Brass Restricted Maximum Flow Rate: 1.75 gpm Water Pressure Maximum: 85.0 psi Water Pressure Minimum: 20.0 psi Water Pressure Recommended: 45.0 psi

SHOWN IN BOND HANDSHOWER ON HOOK | BHS001