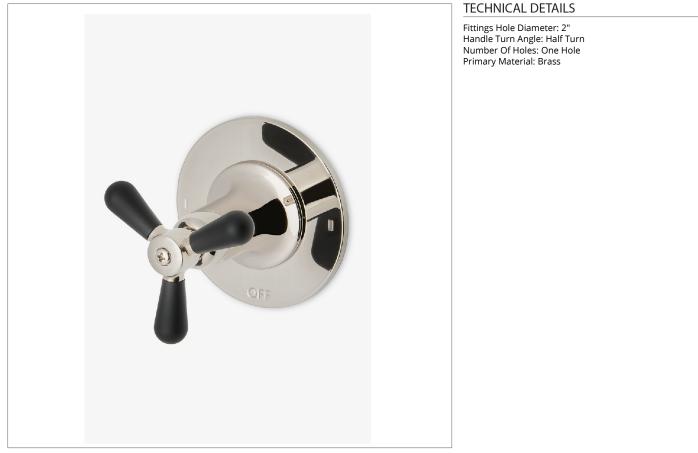

### RR2T01

Riverun Two Way Diverter Valve Trim for Thermostatic with Roman Numerals and Two-Tone Tri-Spoke Handle

SHOWN IN RIVERUN TWO WAY DIVERTER VALVE TRIM FOR THERMOSTATIC WITH ROMAN NUMERALS AND TWO-TONE TRI-SPOKE HANDLE | RR2T01

Features Two-Tone Tri-Spoke Handle

For use with a Thermostatic shower system and two waterway outlets such as a handshower, shower head, and tub spout Feature Roman Numerals representing outlet position

Stocked in Nickel/Matte Black and Brass/Matte Black

Requires rough valve, sold separately: GUDV2T

CERTIFICATIONS