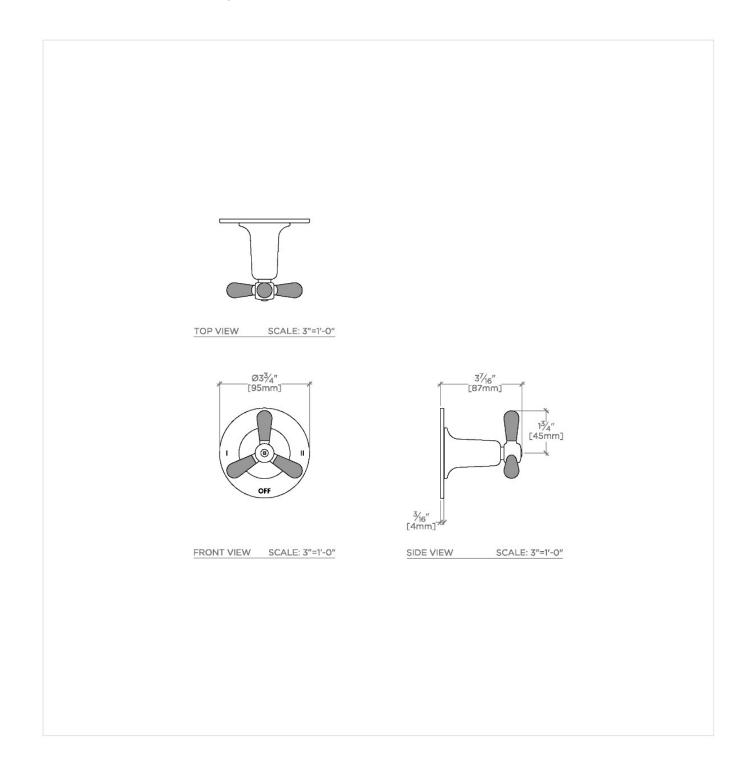

### RR2T01

Riverun Two Way Diverter Valve Trim for Thermostatic with Roman Numerals and Two-Tone Tri-Spoke Handle

SHOWN IN RIVERUN TWO WAY DIVERTER VALVE TRIM FOR THERMOSTATIC WITH ROMAN NUMERALS AND TWO-TONE TRI-SPOKE HANDLE | RR2T01

Features Two-Tone Tri-Spoke Handle

For use with a Thermostatic shower system and two waterway outlets such as a handshower, shower head, and tub spout Feature Roman Numerals representing outlet position