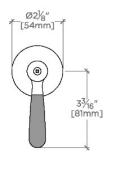

## TECHNICAL DETAILS

Fittings Hole Diameter: 1 3/8" Handle Turn Angle: Quarter Turn Number Of Holes: One Hole Primary Material: Brass

SHOWN IN RIVERUN TWO-TONE LEVER VOLUME CONTROL HANDLE | RRVC10

INSPIRATION CODES & STANDARDS

## PRODUCT (NOTES)

RIVERUN RRVC10

Riverun Two-Tone Lever Volume Control Handle

TOP VIEW

SCALE: 3"=1'-0"

FRONT VIEW SCALE: 3"=1'-0"