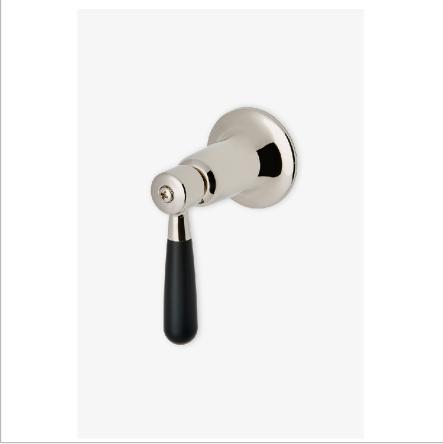

# WATERWORKS

RIVERUN RRVC10

Riverun Two-Tone Lever Volume Control Handle

#### **PRODUCT FEATURES**

Features Two-Tone Lever Handle

Used to control water flow to a single waterway outlet such as a showerhead, handshower, or tub spout  ${\sf Spout}$ 

Features Two-Tone Lever Handle

Stocked in Nickel/Matte Black and Brass/Matte Black

Requires rough valve, sold separately: GUVC18/GUVC19 or GUVC16/GUVC17