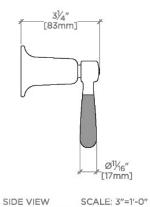

## TECHNICAL DETAILS

Fittings Hole Diameter: 1 3/8" Handle Turn Angle: Quarter Turn Number Of Holes: One Hole Primary Material: Brass

SHOWN IN RIVERUN TWO-TONE LEVER VOLUME CONTROL HANDLE | RRVC10

INSPIRATION CODES & STANDARDS

## PRODUCT (NOTES)

RIVERUN RRVC10

Riverun Two-Tone Lever Volume Control Handle

TOP VIEW

SCALE: 3"=1'-0"

FRONT VIEW SCALE: 3"=1'-0"