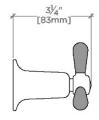

## **RIVERUN**

### RRVC01

Riverun Two-Tone Tri-Spoke Volume Control Handle



SHOWN IN RIVERUN TWO-TONE TRI-SPOKE VOLUME CONTROL HANDLE | RRVC01

#### **INSPIRATION**

This new American classic was designed with simplicity in mind. Featuring streamlined forms and honest details, it?s the epitome of quiet elegance.

**CODES & STANDARDS** 

**PRODUCT FEATURES** 

Features Two-Tone Tri-Spoke Handle

Used to control water flow to a single waterway outlet such as a showerhead, handshower, or tub spout Features Two-Tone Tri-Spoke Handle

Stocked in Nickel/Matte Black and Brass/Matte Black

Requires rough valve, sold separately: GUVC18/GUVC19 or GUVC16 /GUVC17

PRODUCT (NOTES)

CERTIFICATIONS

# RIVERUN

Riverun Two-Tone Tri-Spoke Volume Control Handle

### RRVC01





SCALE: 3"=1'-0"





SIDE VIEW

SCALE: 3"=1'-0"