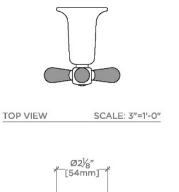

## **RIVERUN**

### RRVC01

Riverun Two-Tone Tri-Spoke Volume Control Handle



SHOWN IN RIVERUN TWO-TONE TRI-SPOKE VOLUME CONTROL HANDLE | RRVC01

#### **INSPIRATION**

This new American classic was designed with simplicity in mind. Featuring streamlined forms and honest details, it?s the epitome of quiet elegance.

**CODES & STANDARDS** 

**PRODUCT FEATURES** 

Features Two-Tone Tri-Spoke Handle

Used to control water flow to a single waterway outlet such as a showerhead, handshower, or tub spout Features Two-Tone Tri-Spoke Handle

Stocked in Nickel/Matte Black and Brass/Matte Black

Requires rough valve, sold separately: GUVC18/GUVC19 or GUVC16 /GUVC17

PRODUCT (NOTES)

CERTIFICATIONS

# RIVERUN

Riverun Two-Tone Tri-Spoke Volume Control Handle

### RRVC01





SCALE: 3"=1'-0"





SIDE VIEW

SCALE: 3"=1'-0"