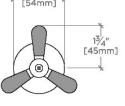

## **RIVERUN**

### RRVC01

Riverun Two-Tone Tri-Spoke Volume Control Handle



SHOWN IN RIVERUN TWO-TONE TRI-SPOKE VOLUME CONTROL HANDLE | RRVC01

#### **INSPIRATION**

This new American classic was designed with simplicity in mind. Featuring streamlined forms and honest details, it?s the epitome of quiet elegance.

**CODES & STANDARDS** 

**PRODUCT FEATURES** 

Features Two-Tone Tri-Spoke Handle

Used to control water flow to a single waterway outlet such as a showerhead, handshower, or tub spout Features Two-Tone Tri-Spoke Handle

Stocked in Nickel/Matte Black and Brass/Matte Black

Requires rough valve, sold separately: GUVC18/GUVC19 or GUVC16 /GUVC17

PRODUCT (NOTES)

CERTIFICATIONS

# RIVERUN

Riverun Two-Tone Tri-Spoke Volume Control Handle

### RRVC01





SCALE: 3"=1'-0"





SIDE VIEW

SCALE: 3"=1'-0"