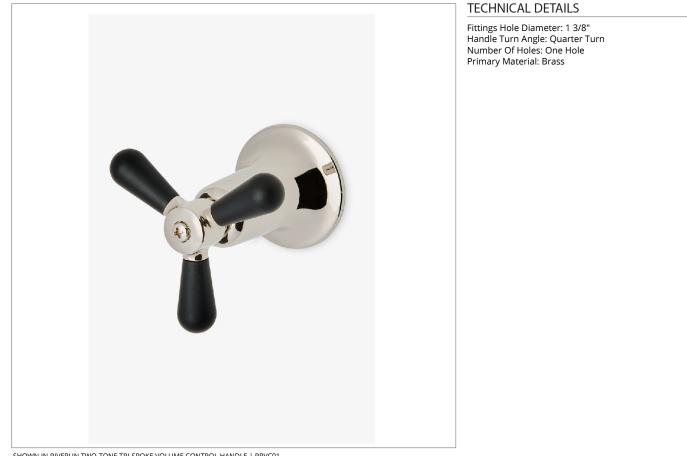

### RRVC01

Riverun Two-Tone Tri-Spoke Volume Control Handle

SHOWN IN RIVERUN TWO-TONE TRI-SPOKE VOLUME CONTROL HANDLE | RRVC01

Features Two-Tone Tri-Spoke Handle

Used to control water flow to a single waterway outlet such as a showerhead, handshower, or tub spout Features Two-Tone Tri-Spoke Handle

Stocked in Nickel/Matte Black and Brass/Matte Black

Requires rough valve, sold separately: GUVC18/GUVC19 or GUVC16 /GUVC17

PRODUCT (NOTES)

CERTIFICATIONS