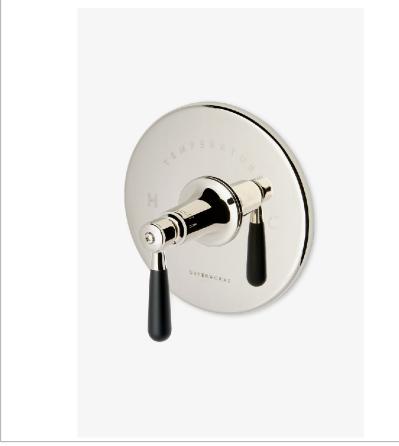

# WATERWORKS

RIVERUN RRTH10

Riverun Single Thermostatic Control Valve Trim with Two-Tone Lever Handle

## **PRODUCT FEATURES**

Features Two-Tone Lever Handle

Allows bather to adjust temperature of all waterway outlets with a hot limit safety stop providing anti-scald protection  $\frac{1}{2} \int_{\mathbb{R}^{n}} \frac{1}{2} \int_{\mathbb$ 

Stocked in Nickel/Matte Black and Brass/Matte Black

Requires rough valve, sold separately: GUTH60 (1/2") or GUTH38 (3/4")