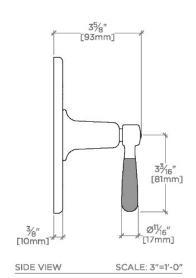

# WATERWORKS

RIVERUN RRTH10

Riverun Single Thermostatic Control Valve Trim with Two-Tone Lever Handle

## **PRODUCT FEATURES**

Features Two-Tone Lever Handle

Allows bather to adjust temperature of all waterway outlets with a hot limit safety stop providing anti-scald protection  $\frac{1}{2} \int_{\mathbb{R}^{n}} \frac{1}{2} \int_{\mathbb$ 