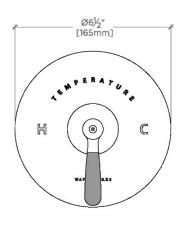

# WATERWORKS

RIVERUN RRTH10

Riverun Single Thermostatic Control Valve Trim with Two-Tone Lever Handle

## **PRODUCT FEATURES**

Features Two-Tone Lever Handle

Allows bather to adjust temperature of all waterway outlets with a hot limit safety stop providing anti-scald protection  $\frac{1}{2} \int_{\mathbb{R}^{n}} \frac{1}{2} \int_{\mathbb$ 