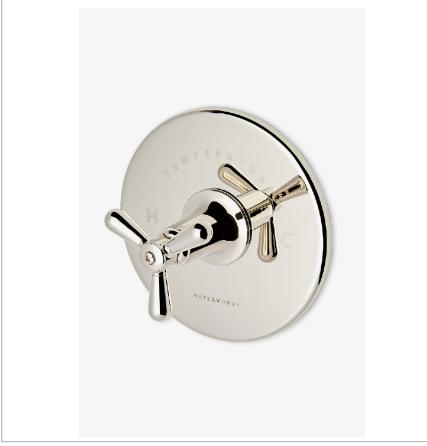

# WATERWORKS

RIVERUN RRTH02

Riverun Single Thermostatic Control Valve Trim with Tri-Spoke Handle

#### **PRODUCT FEATURES**

Features All Metal Tri-Spoke Handle

Allows bather to adjust temperature of all waterway outlets with a hot limit safety stop providing anti-scald protection  $\frac{1}{2} \left( \frac{1}{2} \right) = \frac{1}{2} \left( \frac{1}{2} \right) \left$ 