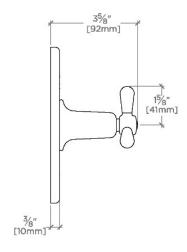

## PRODUCT (NOTES)

RIVERUN RRTH02

Riverun Single Thermostatic Control Valve Trim with Tri-Spoke Handle

TOP VIEW

SCALE: 3"=1'-0"

FRONT VIEW

SCALE: 3"=1'-0"

SIDE VIEW

SCALE: 3"=1'-0"