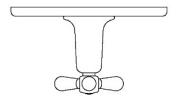

## PRODUCT (NOTES)

RIVERUN RRTH02

Riverun Single Thermostatic Control Valve Trim with Tri-Spoke Handle

TOP VIEW

SCALE: 3"=1'-0"

FRONT VIEW

SCALE: 3"=1'-0"

SIDE VIEW