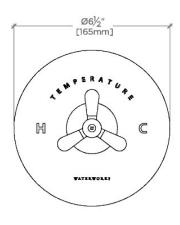

## PRODUCT (NOTES)

RIVERUN RRTH02

Riverun Single Thermostatic Control Valve Trim with Tri-Spoke Handle

TOP VIEW

SCALE: 3"=1'-0"

FRONT VIEW

SCALE: 3"=1'-0"

SIDE VIEW