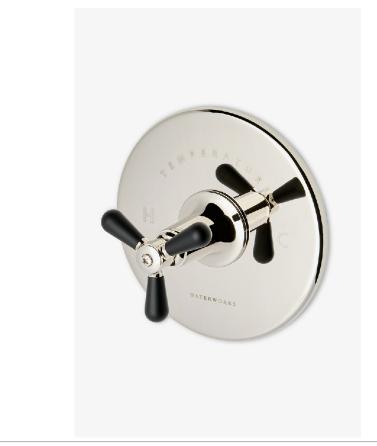

# WATERWORKS

RIVERUN RRTH01

Riverun Single Thermostatic Control Valve Trim with Two-Tone Tri-Spoke Handle

This new American classic was designed with simplicity in mind. Featuring streamlined forms and honest details, it?s the epitome of quiet elegance.

#### **PRODUCT FEATURES**

Features Two-Tone Tri-Spoke Handle

Allows bather to adjust temperature of all waterway outlets with a hot limit safety stop providing anti-scald protection

Stocked in Nickel/Matte Black and Brass/Matte Black