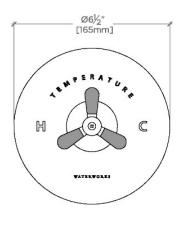

## PRODUCT (NOTES)

RIVERUN RRTH01

Riverun Single Thermostatic Control Valve Trim with Two-Tone Tri-Spoke Handle

TOP VIEW

SCALE: 3"=1'-0"

FRONT VIEW

SCALE: 3"=1'-0"

SIDE VIEW

SCALE: 3"=1'-0"