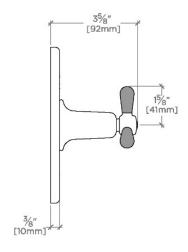

## PRODUCT (NOTES)

RIVERUN RRTH01

Riverun Single Thermostatic Control Valve Trim with Two-Tone Tri-Spoke Handle

TOP VIEW

SCALE: 3"=1'-0"

FRONT VIEW

SCALE: 3"=1'-0"

SIDE VIEW

SCALE: 3"=1'-0"