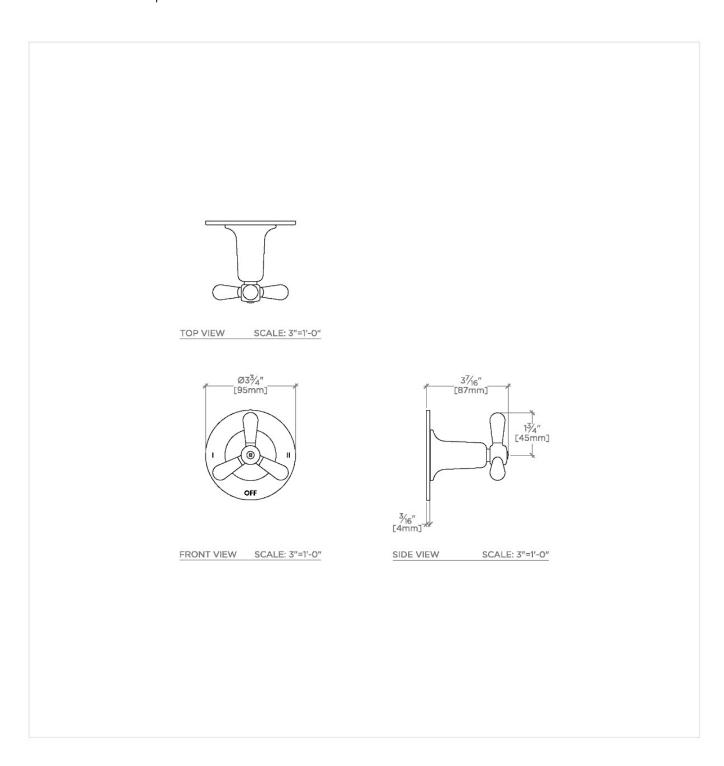

## **TECHNICAL DETAILS**

Fittings Hole Diameter: 2" Handle Turn Angle: Half Turn Number Of Holes: One Hole Primary Material: Brass

SHOWN IN RIVERUN TWO WAY DIVERTER VALVE TRIM FOR THERMOSTATIC WITH ROMAN NUMERALS AND TRI-SPOKE HANDLE | RR2T02