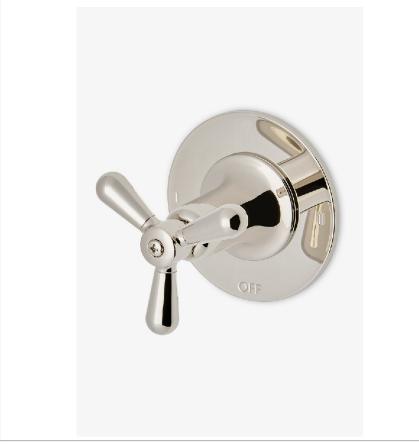

# WATERWORKS

RIVERUN RR2T02

Riverun Two Way Diverter Valve Trim for Thermostatic with Roman Numerals and Tri-Spoke Handle

#### **PRODUCT FEATURES**

Features All Metal Tri-Spoke Handle

For use with a Thermostatic shower system and two waterway outlets such as a handshower, shower head, and tub spout  $\protect\protect\protect\protect\protect\protect\protect\protect\protect\protect\protect\protect\protect\protect\protect\protect\protect\protect\protect\protect\protect\protect\protect\protect\protect\protect\protect\protect\protect\protect\protect\protect\protect\protect\protect\protect\protect\protect\protect\protect\protect\protect\protect\protect\protect\protect\protect\protect\protect\protect\protect\protect\protect\protect\protect\protect\protect\protect\protect\protect\protect\protect\protect\protect\protect\protect\protect\protect\protect\protect\protect\protect\protect\protect\protect\protect\protect\protect\protect\protect\protect\protect\protect\protect\protect\protect\protect\protect\protect\protect\protect\protect\protect\protect\protect\protect\protect\protect\protect\protect\protect\protect\protect\protect\protect\protect\protect\protect\protect\protect\protect\protect\protect\protect\protect\protect\protect\protect\protect\protect\protect\protect\protect\protect\protect\protect\protect\protect\protect\protect\protect\protect\protect\protect\protect\protect\protect\protect\protect\protect\protect\protect\protect\protect\protect\protect\protect\protect\protect\protect\protect\protect\protect\protect\protect\protect\protect\protect\protect\protect\protect\protect\protect\protect\protect\protect\protect\protect\protect\protect\protect\protect\protect\protect\protect\protect\protect\protect\protect\protect\protect\protect\protect\protect\protect\protect\protect\protect\protect\protect\protect\protect\protect\protect\protect\protect\protect\protect\protect\protect\protect\protect\protect\protect\protect\protect\protect\protect\protect\protect\protect\protect\protect\protect\protect\protect\protect\protect\protect\protect\protect\protect\protect\protect\protect\protect\protect\protect\protect\protect\protect\protect\protect\protect\protect\protect\protect\protect\protect\protect\protect$ 

Feature Roman Numerals representing outlet position

Stocked in Nickel and Brass

Requires rough valve, sold separately: GUDV2T