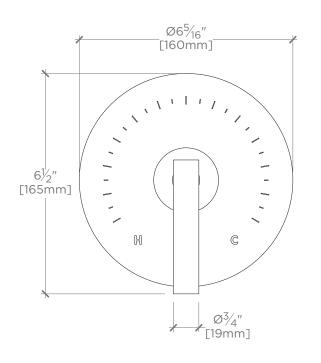

## WATERWORKS

PRODUCT SUPPORT 800.927.2120 WATERWORKS.COM

# **Bond**

Commercial Only Bond Solo Series Round Thermostatic Control Valve Trim with Straight Lever Handle

STYLE No. BTH220

SPECIFICATIONS
Page 1 of 1

All dimensions are based on original specifications and are subject to change and variation. Please consult your Design Associate for current specifications.



TOP VIEW



FRONT VIEW



SIDE VIEW

### **SPECIFICATIONS:**

#### Required Valve (Sold Separate)

#### **GUTH56 or GUTH38**

| VALVE  | Rough-IN                                                  |
|--------|-----------------------------------------------------------|
| GUTH56 | 6" [152mm] <b>MAXIMUM</b><br>3-1/2" [89mm] <b>MINIMUM</b> |
| GUTH38 | 3-5/8" [92mm] <b>MINIMUM</b>                              |