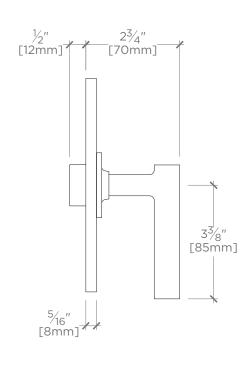

## WATERWORKS

PRODUCT SUPPORT 800.927.2120 WATERWORKS.COM

# **Bond**

Commercial Only Bond Solo Series Round Thermostatic Control Valve Trim with Straight Lever Handle

STYLE No. BTH220

SPECIFICATIONS
Page 1 of 1

All dimensions are based on original specifications and are subject to change and variation. Please consult your Design Associate for current specifications.



TOP VIEW



FRONT VIEW



SIDE VIEW

### **SPECIFICATIONS:**

#### Required Valve (Sold Separate)

#### **GUTH56 or GUTH38**

| VALVE  | Rough-IN                                                  |
|--------|-----------------------------------------------------------|
| GUTH56 | 6" [152mm] <b>MAXIMUM</b><br>3-1/2" [89mm] <b>MINIMUM</b> |
| GUTH38 | 3-5/8" [92mm] <b>MINIMUM</b>                              |