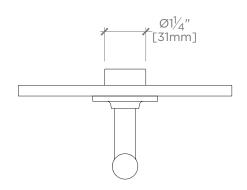

## WATERWORKS

PRODUCT SUPPORT 800.927.2120 WATERWORKS.COM

# **Bond**

Commercial Only Bond Solo Series Round Thermostatic Control Valve Trim with Straight Lever Handle

STYLE No. BTH220

SPECIFICATIONS
Page 1 of 1

All dimensions are based on original specifications and are subject to change and variation. Please consult your Design Associate for current specifications.



TOP VIEW



FRONT VIEW



SIDE VIEW

### **SPECIFICATIONS:**

#### Required Valve (Sold Separate)

#### **GUTH56 or GUTH38**

| VALVE  | Rough-IN                                                  |
|--------|-----------------------------------------------------------|
| GUTH56 | 6" [152mm] <b>MAXIMUM</b><br>3-1/2" [89mm] <b>MINIMUM</b> |
| GUTH38 | 3-5/8" [92mm] <b>MINIMUM</b>                              |