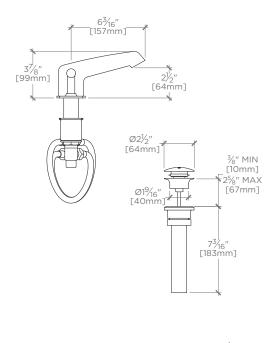

# WATERWORKS

PRODUCT SUPPORT 800.927.2120 WATERWORKS.COM

## **Bond**

Commercial Only Bond Solo Series Lavatory Faucet with Straight Lever Handles

STYLE No. BLS120

#### **SPECIFICATIONS** Page 1 of 1

All dimensions are based on original specifications and are subject to change and variation. Please consult your Design Associate for current specifications.



TOP VIEW

SCALE: 11/2"=1'-0"





SIDE VIEW SCALE: 11/2"=1'-0"

### **SPECIFICATIONS:**

Drain Hole Diameter: Ø1-3/4" [44mm] Fittings Hole Diameter: Ø1-3/8" [35mm] Handle Turn Angle: Quarter Turn

Inlet Connection: 1/2" [13mm] Male with Supply Nut

Water Pressure Maximum: 85psi [6.0 bar] Water Pressure Minimum: 20psi [1.5 bar] Water Pressure Recommended: 45psi [3.0 bar]

### NOTES:

Faucet is provided with a European sized Push-Touch drain.