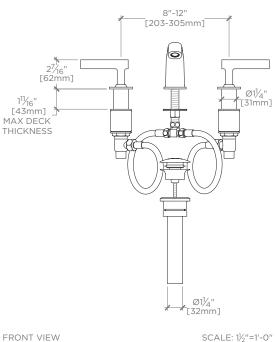

# WATERWORKS

PRODUCT SUPPORT 800.927.2120 WATERWORKS.COM

## **Bond**

Commercial Only Bond Solo Series Lavatory Faucet with Straight Lever Handles

STYLE No. BLS120

#### **SPECIFICATIONS** Page 1 of 1

All dimensions are based on original specifications and are subject to change and variation. Please consult your Design Associate for current specifications.



TOP VIEW

SCALE: 11/2"=1'-0"





SIDE VIEW SCALE: 11/2"=1'-0"

### **SPECIFICATIONS:**

Drain Hole Diameter: Ø1-3/4" [44mm] Fittings Hole Diameter: Ø1-3/8" [35mm] Handle Turn Angle: Quarter Turn

Inlet Connection: 1/2" [13mm] Male with Supply Nut

Water Pressure Maximum: 85psi [6.0 bar] Water Pressure Minimum: 20psi [1.5 bar] Water Pressure Recommended: 45psi [3.0 bar]

### NOTES:

Faucet is provided with a European sized Push-Touch drain.