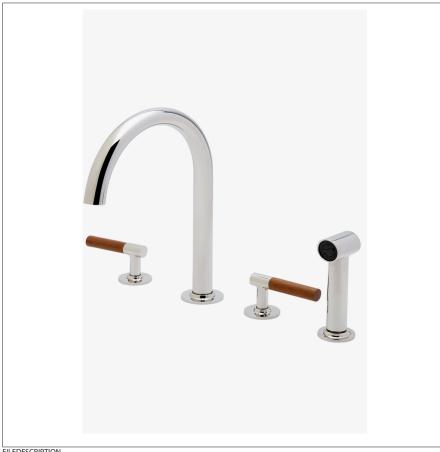

BKM22T **BOND** 

Bond Tandem Series Gooseneck Kitchen Faucet and Spray with Teak **Lever Handles** 

## **PRODUCT FEATURES**

Lever Handles

Powerful Side spray with push button activation Features Metal combined with Teak Handles Stocked in Nickel and Brass Available in 1.75gpm (6.6L/min) flow rate