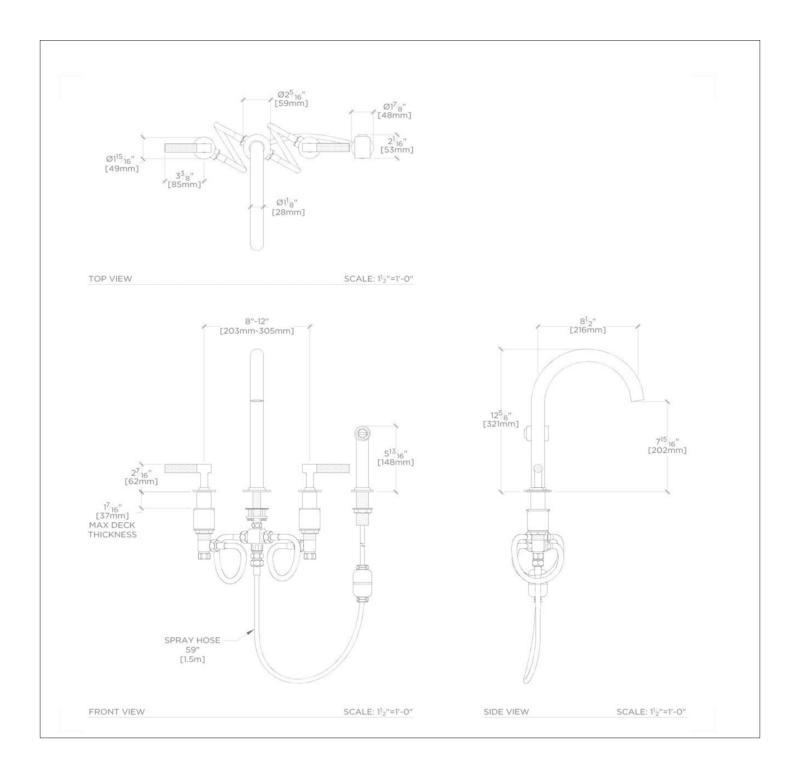

## **TECHNICAL DETAILS**

Deck Thickness Maximum: 1 7/16" Deck Thickness Minimum: 1/4" Fittings Hole Diameter: 1 3/8" Handle Turn Angle: Quarter Turn Handshower / Spray Hose Length: 59" Inlet Connection Size: 1/2" Inlet Connection Type: Male with Supply Nut Integrated Diverter: Y Restricted Maximum Flow Rate: 1.75 gpm Spout Swivel: Y Spray Included in Unit: Y Valve Material: Ceramic Water Pressure Maximum: 85.0 psi

Water Pressure Minimum: 25.0 psi Water Pressure Recommended: 45.0 psi BOND BKM22T

Bond Tandem Series Gooseneck Kitchen Faucet and Spray with Teak Lever Handles