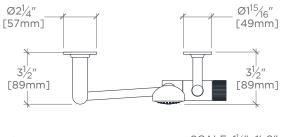

## STYLE No. BHS010

SCALE: 11/2"=1'-0" TOP VIEW

Inlet Connection Size & Type: 1/2" Female NPT Pivot: Yes Handshower / Spray Hose Length: 59" Water Pressure Maximum: 85.0 psi Water Pressure Minimum: 20.0 psi Water Pressure Recommended: 45.0 psi

SCALE: 11/2"=1'-0" SIDE VIEW