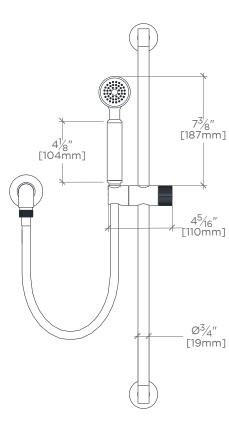

## **SPECIFICATIONS** Page 1 of 1

All dimensions are based on original specifications and are subject to change and variation. Please consult your Design Associate for current specifications.

SCALE: 11/2"=1'-0" FRONT VIEW

Inlet Connection Size & Type: 1/2" Female NPT Pivot: Yes Handshower / Spray Hose Length: 59" Water Pressure Maximum: 85.0 psi Water Pressure Minimum: 20.0 psi Water Pressure Recommended: 45.0 psi

SCALE: 11/2"=1'-0" SIDE VIEW