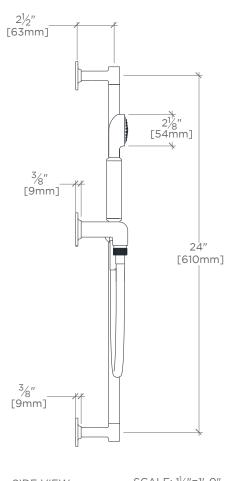

Inlet Connection Size & Type: 1/2" Female NPT Pivot: Yes Handshower / Spray Hose Length: 59" Water Pressure Maximum: 85.0 psi Water Pressure Minimum: 20.0 psi Water Pressure Recommended: 45.0 psi

SCALE: 11/2"=1'-0" SIDE VIEW

Notes:

Specifications: