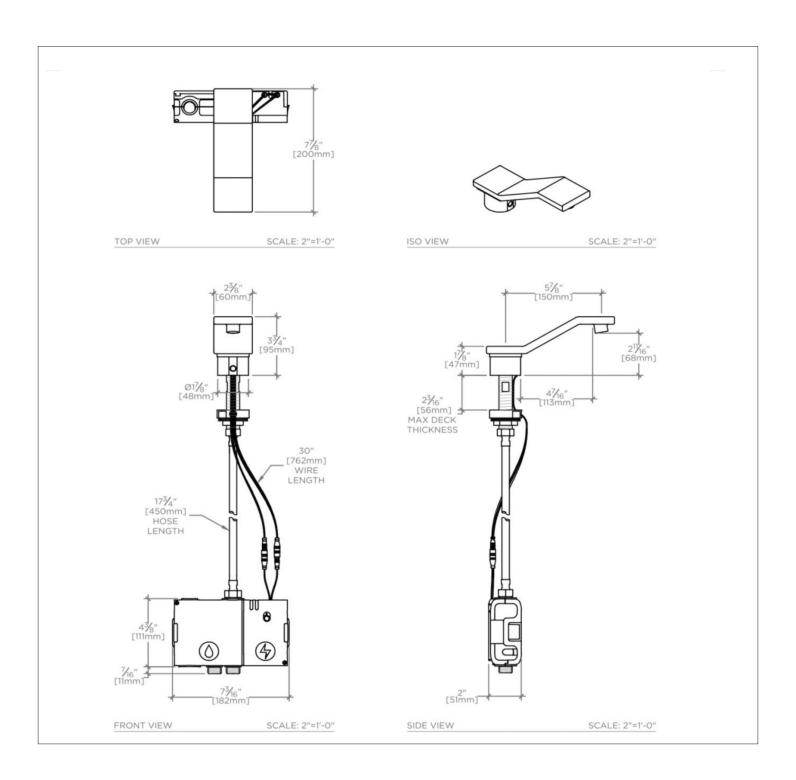

#### **TECHNICAL DETAILS**

Deck Thickness Maximum: 2 3/16"
Deck Thickness Minimum: 3/16"
Fittings Hole Diameter: 1 3/8"
Inlet Connection Size: 1/2"
Inlet Connection Type: Straight Male Threads
Inlet Supply Spread Maximum: 1 1/8"
Inlet Supply Spread Minimum: 1 1/8"
Number of Holes: One Hole
Primary Material: Brass
Restricted Maximum Flow Rate: 1.2 gpm
Water Pressure Maximum: 85.0 psi
Water Pressure Minimum: 20.0 psi

Water Pressure Recommended: 45.0 psi