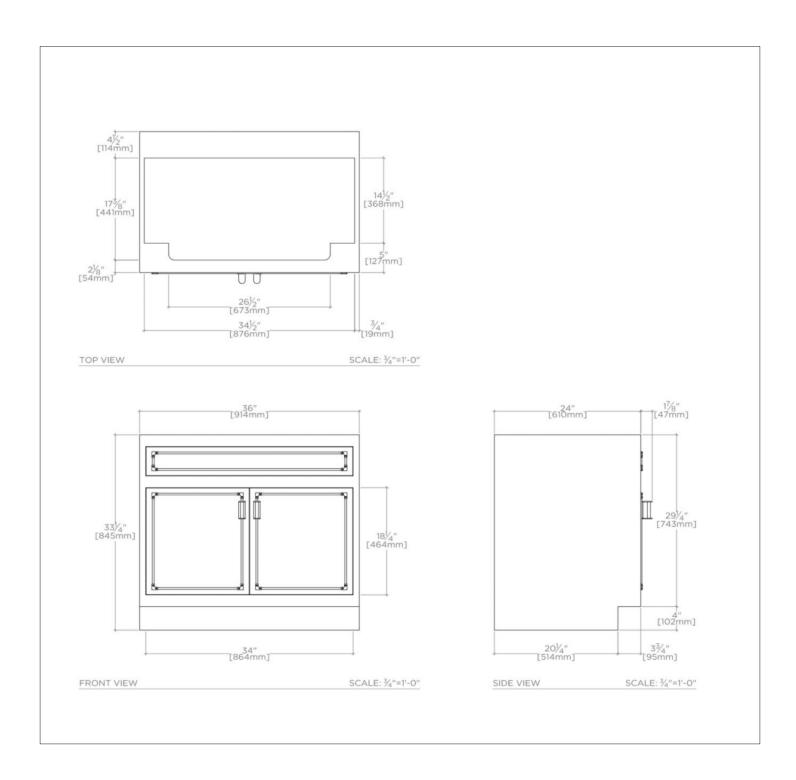

#### 100651 **PULLMAN**

Pullman Single Vanity with Hardware 36" x 24" x 33 1/4"

# TECHNICAL DETAILS

ADA Compliance: No Adjustable Levelers / Feet: N Fittings Hole Depth: 1 1/4" Fittings Hole Diameter: 1 3/8" Primary Material: Wood Rough-in Supply Height Recommended: 21" Rough-in Waste Height Recommended: 19" Sink Visibility: N

PULLMAN 100651

Pullman Single Vanity with Hardware 36" x 24" x 33 1/4"