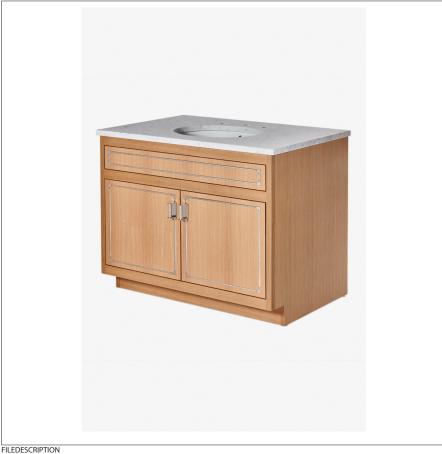

#### 100651 **PULLMAN**

Pullman Single Vanity with Hardware 36" x 24" x 33 1/4"

## **PRODUCT FEATURES**

Vanity with Integrated Hardware

Stocked in Clear Oak, Antique Walnut Finish or Factory Finished in Chalk, Driftwood, Midnight, Steel, Franklin Gray, or Whisper

Specify Brass or Nickel Hardware when ordering

Top and Sink Sold Separately

PULLMAN 100651

Pullman Single Vanity with Hardware 36" x 24" x 33 1/4"