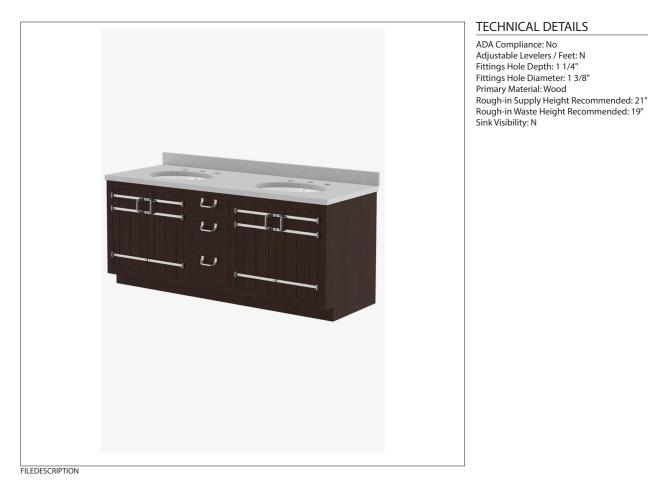

## WATERWORKS

BRIDLE BLVN04

Bridle Double Vanity with Hardware 67" x 24 1/2" x 34 1/2" with Slab, 4" x 3/4" Backsplash, and Saxby Sinks

## **INSPIRATION**

With its distinctive v-groove paneling and metal strapping, Bridle projects a French neoclassical sensibility, with details from vintage luggage and honest plank doors.

## **PRODUCT FEATURES**

Vanity with three drawers and Integrated Hardware

Stocked in Clear Oak, Antique Walnut Finish or Factory Finished in Chalk, Driftwood, Midnight, Steel, Franklin Gray, or Whisper

Specify Brass or Nickel Hardware when ordering

Includes Saxby sink and choice of stocked stone tops in Carrara or Arabescato.

Install with or without backsplash (included)

PRODUCT SUPPORT 800.927.2120 OPT 2 |WATERWORKS.COM BRIDLE BLVN04

Bridle Double Vanity with Hardware 67" x 24 1/2" x 34 1/2" with Slab, 4" x 3/4" Backsplash, and Saxby Sinks