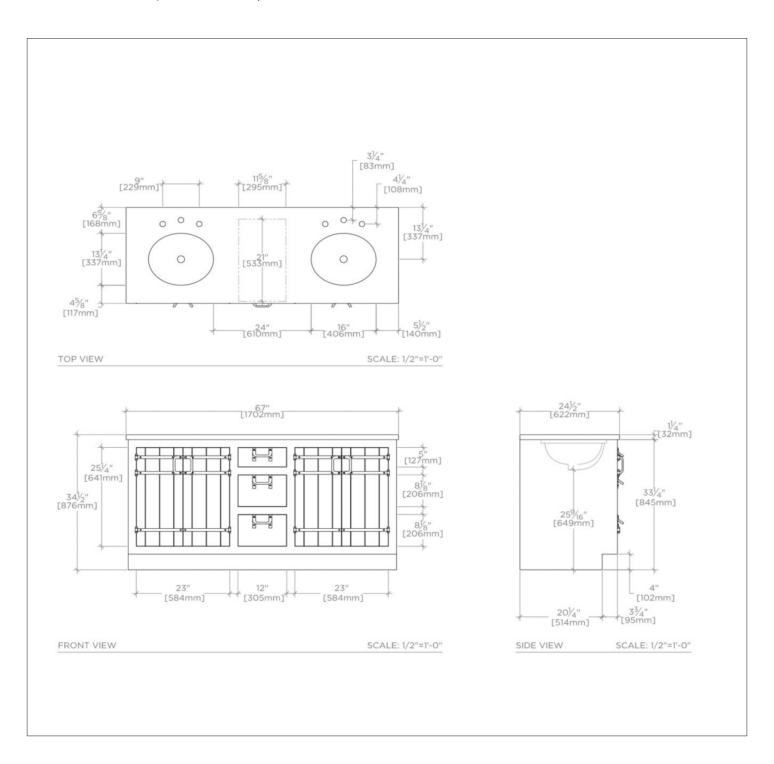

## WATERWORKS

BRIDLE BLVN04

Bridle Double Vanity with Hardware 67" x 24 1/2" x 34 1/2" with Slab, 4" x 3/4" Backsplash, and Saxby Sinks

Includes Saxby sink and choice of stocked stone tops in Carrara or Arabescato.

Install with or without backsplash (included)

PRODUCT SUPPORT 800.927.2120 OPT 2 |WATERWORKS.COM BRIDLE BLVN04

Bridle Double Vanity with Hardware 67" x 24 1/2" x 34 1/2" with Slab, 4" x 3/4" Backsplash, and Saxby Sinks