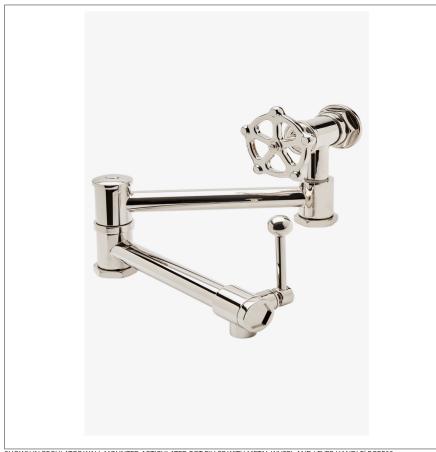

## Regulator Wall Mounted Articulated Pot Filler with Metal Wheel and Lever Handle

L SHOWN IN REGULATOR WALL MOUNTED ARTICULATED POT FILLER WITH METAL WHEEL AND LEVER HANDLE RGPF02

# Regulator Wall Mounted Articulated Pot Filler with Metal Wheel and Lever Handle