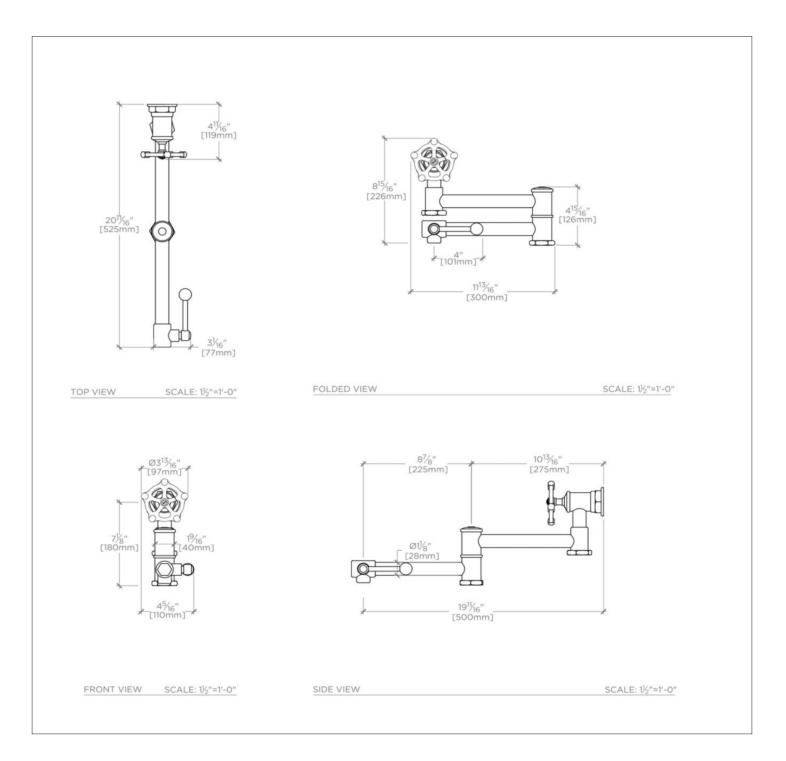

#### TECHNICAL DETAILS

Fittings Hole Diameter: 1 1/4" Handle Turn Angle: Quarter Turn Depth / Width: 20 11/16" Height: 8 15/16" Inlet Connection Size: 1/2" Inlet Connection Type: Female NPT Installation Type: Wall Mounted Integrated Spray: N Length: 3 13/16" Spout Swivel: Y Spray Included in Unit: N Water Pressure Maximum: 85.0 psi Water Pressure Recommended: 45.0 psi