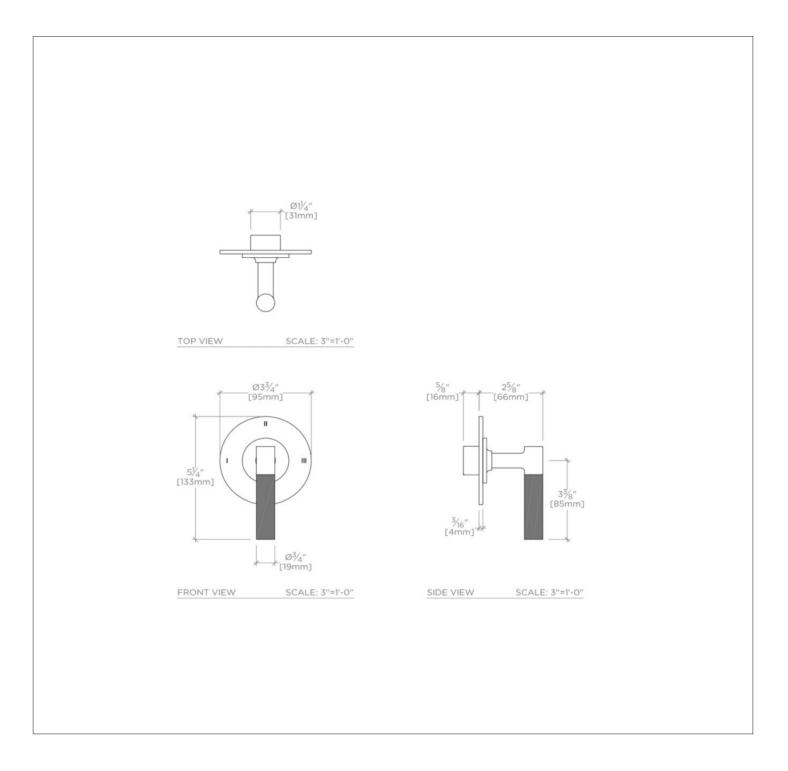

#### TECHNICAL DETAILS

ADA Compliance: Yes Integrated Diverter: N Number of Holes: One Hole Primary Material: Brass