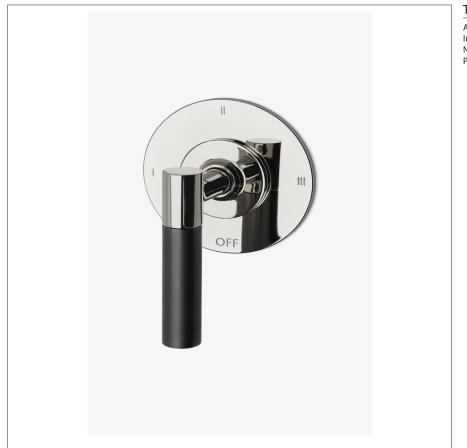

# Bond Tandem Series Three Way Diverter Trim with Two-Tone Lever Handle

#### **PRODUCT FEATURES**

Lever Handle For use with a Thermostatic shower system and three waterway outlets such as a handshower, shower head, and tub spout Features Two-Tone Lever Handle Stocked in Nickel and Brass Requires rough valve, sold separately: GUDV66