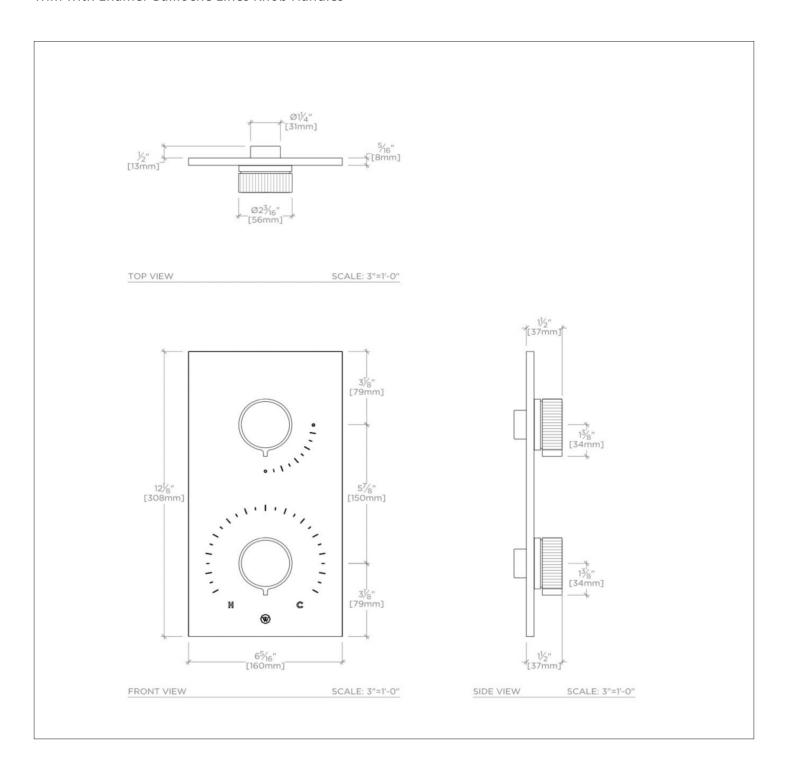

## WATERWORKS

BOND BTH34D

Bond Union Series Integrated Thermostatic and Volume Control Trim with Enamel Guilloche Lines Knob Handles

## TECHNICAL DETAILS

ADA Compliance: Yes Integrated Diverter: N Number of Holes: Two Hole Primary Material: Brass