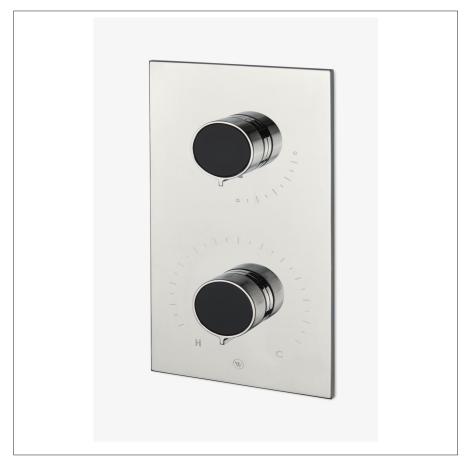

## WATERWORKS

BOND BTH34D

Bond Union Series Integrated Thermostatic and Volume Control Trim with Enamel Guilloche Lines Knob Handles

## **PRODUCT FEATURES**

**Knob Handles** 

Allows bather to adjust temperature of all waterway outlets with a hot limit safety stop providing anti-scald protection

Features Guilloche Lines combined with Enamel Knob Handles

Stocked in Nickel and Brass

Requires rough valve, sold separately: GUTH71 (USA) or GU71TH (UK/International)

BOND BTH34D

Bond Union Series Integrated Thermostatic and Volume Control Trim with Enamel Guilloche Lines Knob Handles