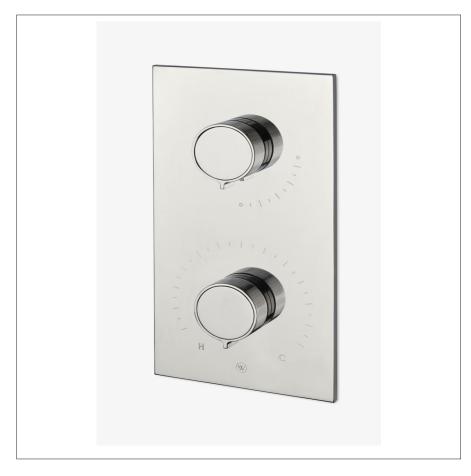

## WATERWORKS

BOND BTH34B

Bond Tandem Series Integrated Thermostatic and Volume Control Trim with Two-Tone Guilloche Lines Knob Handles

## **PRODUCT FEATURES**

**Knob Handles** 

Allows bather to adjust temperature of all waterway outlets with a hot limit safety stop providing anti-scald protection

Features Two-Tone Knob Handles

Stocked in Nickel and Brass