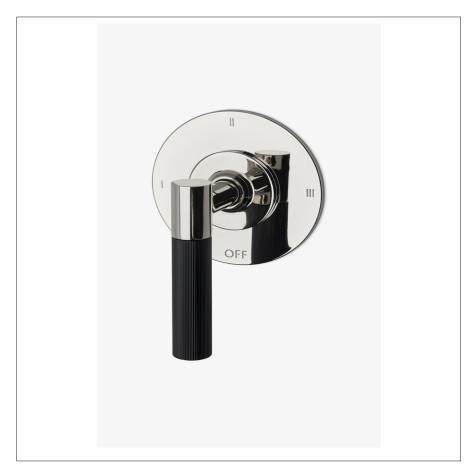

## WATERWORKS

BOND B3T12D

Bond Union Series Three Way Diverter Trim with Enamel Guilloche Lines Lever Handle

## **PRODUCT FEATURES**

Lever Handle

For use with a Thermostatic shower system and three waterway outlets such as a handshower, shower head, and tub spout

Features Guilloche Lines combined with Enamel Lever Handle

Stocked in Nickel and Brass

Requires rough valve, sold separately: GUDV66

BOND B3T12D

Bond Union Series Three Way Diverter Trim with Enamel Guilloche Lines Lever Handle