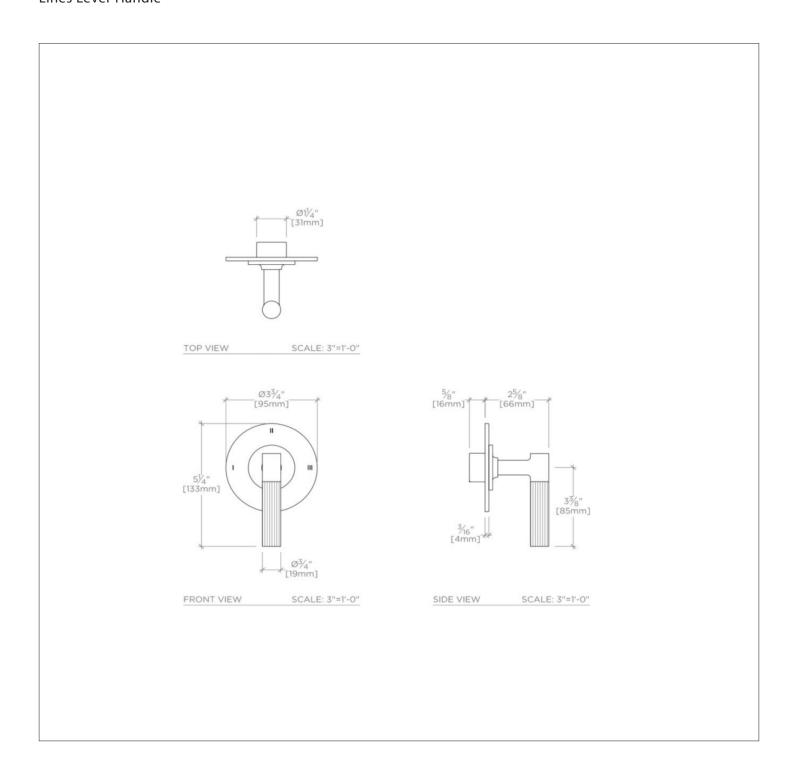

## WATERWORKS

BOND B3T12D

Bond Union Series Three Way Diverter Trim with Enamel Guilloche Lines Lever Handle

## TECHNICAL DETAILS

ADA Compliance: Yes Integrated Diverter: N Number of Holes: One Hole Primary Material: Brass

## **PRODUCT FEATURES**

Lever Handle

For use with a Thermostatic shower system and three waterway outlets such as a handshower, shower head, and tub spout

Features Guilloche Lines combined with Enamel Lever Handle