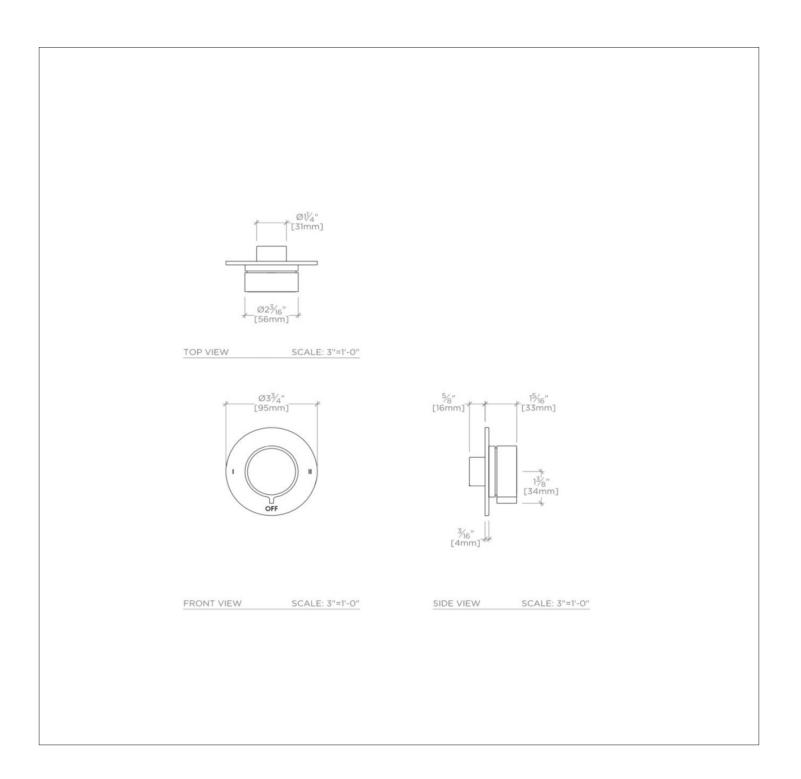

### Bond Solo Series Two Way Diverter Trim with Plain Knob Handle

#### **PRODUCT FEATURES**

Knob Handle

For use with a Thermostatic shower system and two waterway outlets such as a handshower, shower head, and tub spout

Features Plateable Knob Handles

Stocked in Chrome, Nickel, Brass and Dark Nickel

## BOND

Bond Solo Series Two Way Diverter Trim with Plain Knob Handle

### B2T130