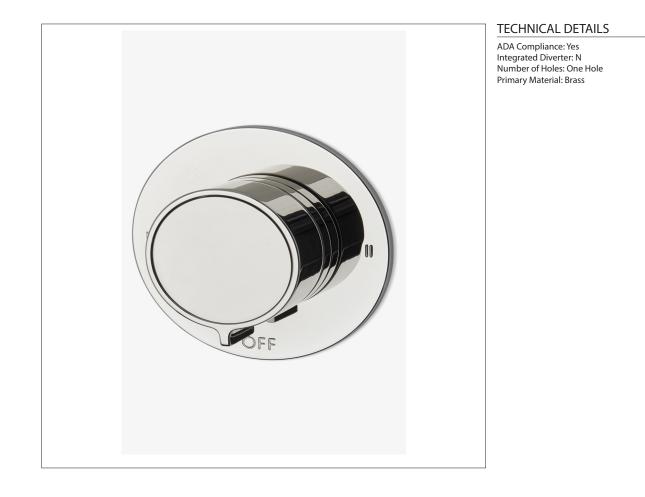

### Bond Solo Series Two Way Diverter Trim with Plain Knob Handle

#### **PRODUCT FEATURES**

Knob Handle

For use with a Thermostatic shower system and two waterway outlets such as a handshower, shower head, and tub spout

Features Plateable Knob Handles

Stocked in Chrome, Nickel, Brass and Dark Nickel

## BOND

Bond Solo Series Two Way Diverter Trim with Plain Knob Handle

### B2T130