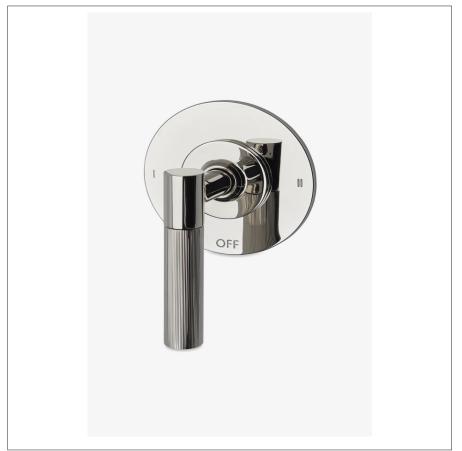

# B2T12A

Bond Tandem Series Two Way Diverter Trim with Guilloche Lines Lever Handle

#### **PRODUCT FEATURES**

Lever Handle For use with a Thermostatic shower system and two waterway outlets such as a handshower, shower head, and tub spout Features Linear Guilloche Etching Lever Handle Stocked in Nickel and Brass Requires rough valve, sold separately: GUDV14

## BOND

Bond Tandem Series Two Way Diverter Trim with Guilloche Lines Lever Handle