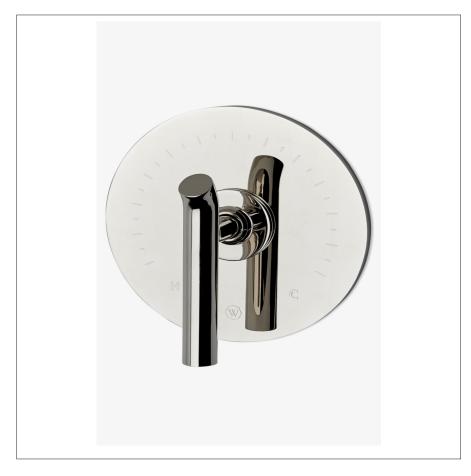

## WATERWORKS

BOND BTH210

Bond Solo Series Round Thermostatic Control Valve Trim with Lever Handle

## **PRODUCT FEATURES**

Lever Handle

Allows bather to adjust temperature of all waterway outlets with a hot limit safety stop providing anti-scald protection

Features Upturned Lever Handle

Stocked in Chrome, Nickel, Brass and Dark Nickel