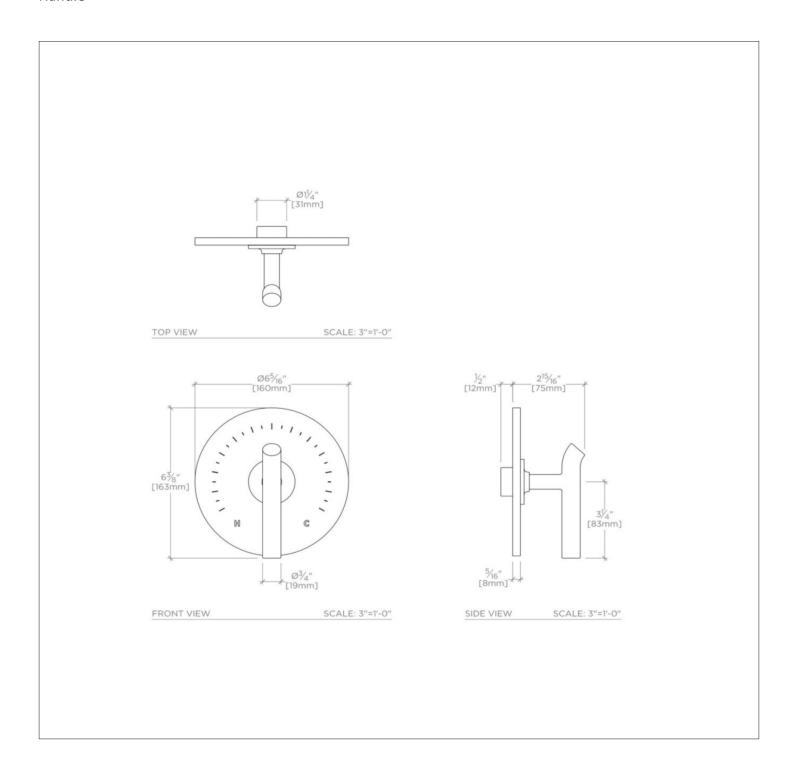

## WATERWORKS

BOND BTH210

Bond Solo Series Round Thermostatic Control Valve Trim with Lever Handle

## TECHNICAL DETAILS

ADA Compliance: Yes Integrated Diverter: N Number of Holes: One Hole Primary Material: Brass