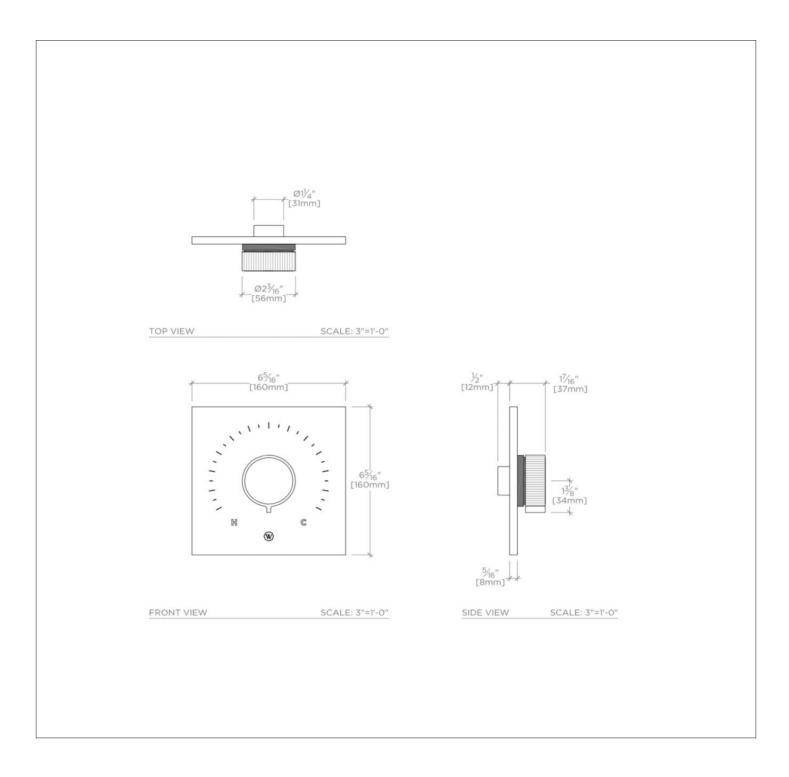

## WATERWORKS

BOND BTH14B

Bond Tandem Series Square Thermostatic Control Valve Trim with Two-Tone Guilloche Lines Knob Handle

## TECHNICAL DETAILS

ADA Compliance: Yes Integrated Diverter: N Number of Holes: One Hole Primary Material: Brass