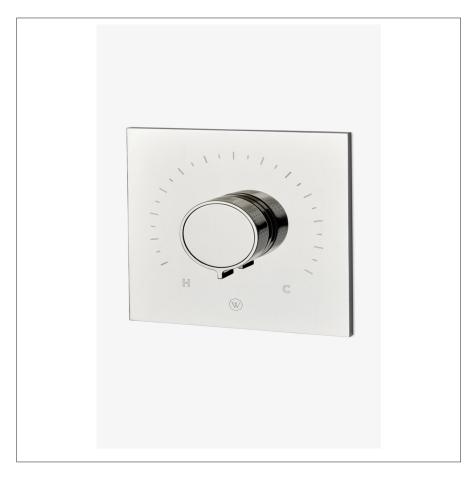

## WATERWORKS

BOND BTH14B

Bond Tandem Series Square Thermostatic Control Valve Trim with Two-Tone Guilloche Lines Knob Handle

## **PRODUCT FEATURES**

Knob Handle

Allows bather to adjust temperature of all waterway outlets with a hot limit safety stop providing anti-scald protection

Features Two-Tone Knob Handle

Stocked in Nickel and Brass