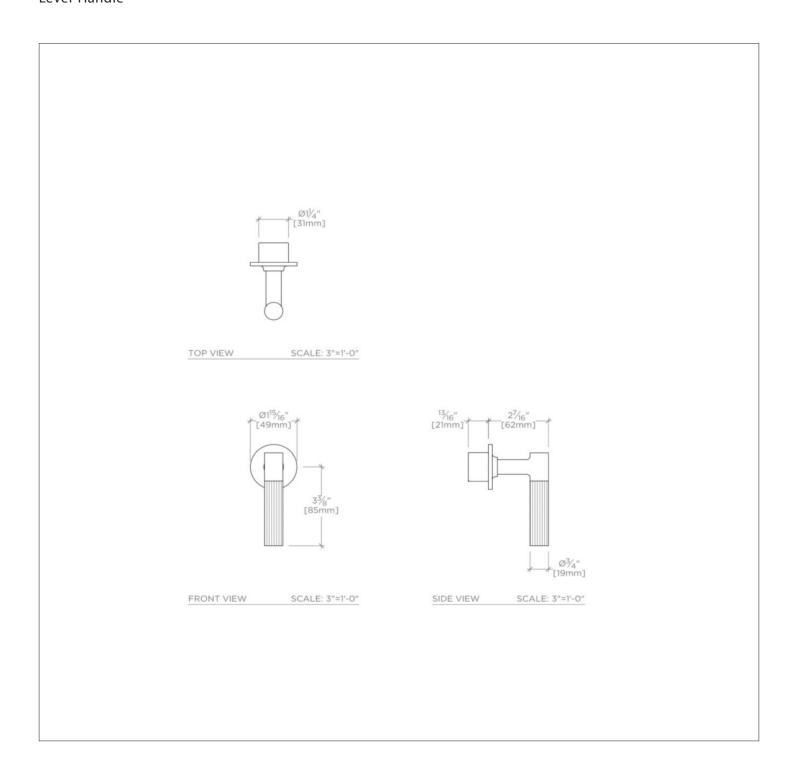

## **PRODUCT FEATURES**

Lever Handle

Used to control water flow to a single waterway outlet such as a showerhead, handshower, or tub spout Features Guilloche Lines combined with Enamel Handle

Stocked in Nickel and Brass