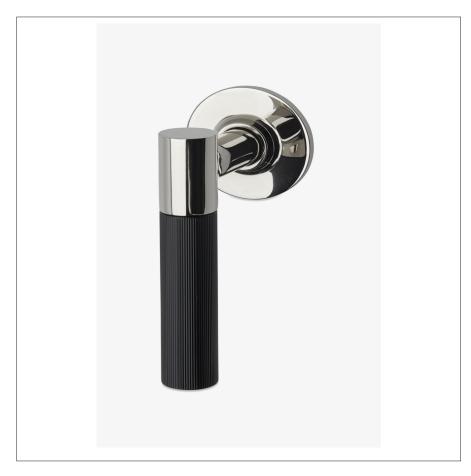

## WATERWORKS

BOND BVC12D

Bond Union Series Volume Control with Enamel Guilloche Lines Lever Handle

## **PRODUCT FEATURES**

Lever Handle

Used to control water flow to a single waterway outlet such as a showerhead, handshower, or tub spout Features Guilloche Lines combined with Enamel Handle

Stocked in Nickel and Brass