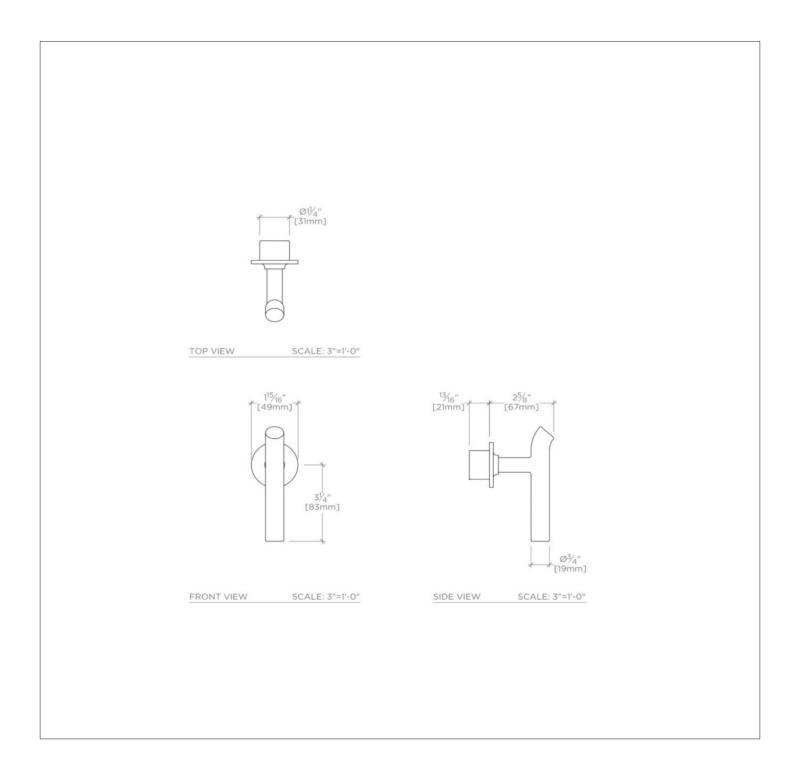

### Bond Solo Series Volume Control with Lever Handle

#### **PRODUCT FEATURES**

Lever Handle

Used to control water flow to a single waterway outlet such as a showerhead, handshower, or tub spout Features Upturned Lever Handle

Stocked in Chrome, Nickel, Brass and Dark Nickel

Requires rough valve, sold separately: GUVC18/ GUVC19 or GUVC16 /GUVC17