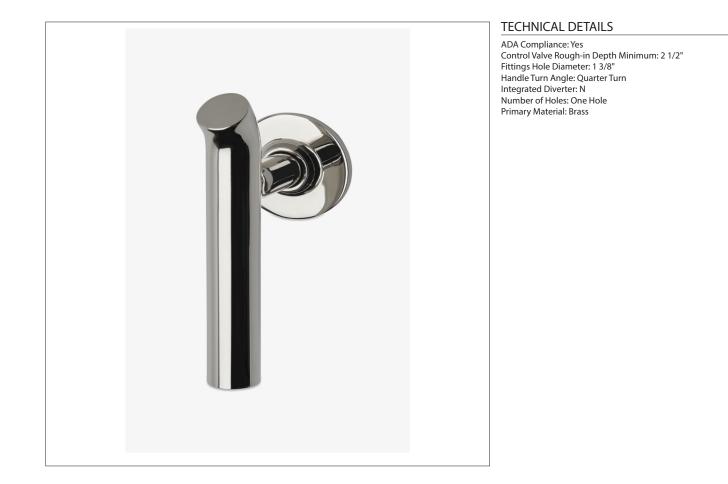

### Bond Solo Series Volume Control with Lever Handle

#### **PRODUCT FEATURES**

Lever Handle

Used to control water flow to a single waterway outlet such as a showerhead, handshower, or tub spout Features Upturned Lever Handle

Stocked in Chrome, Nickel, Brass and Dark Nickel

Requires rough valve, sold separately: GUVC18/ GUVC19 or GUVC16 /GUVC17