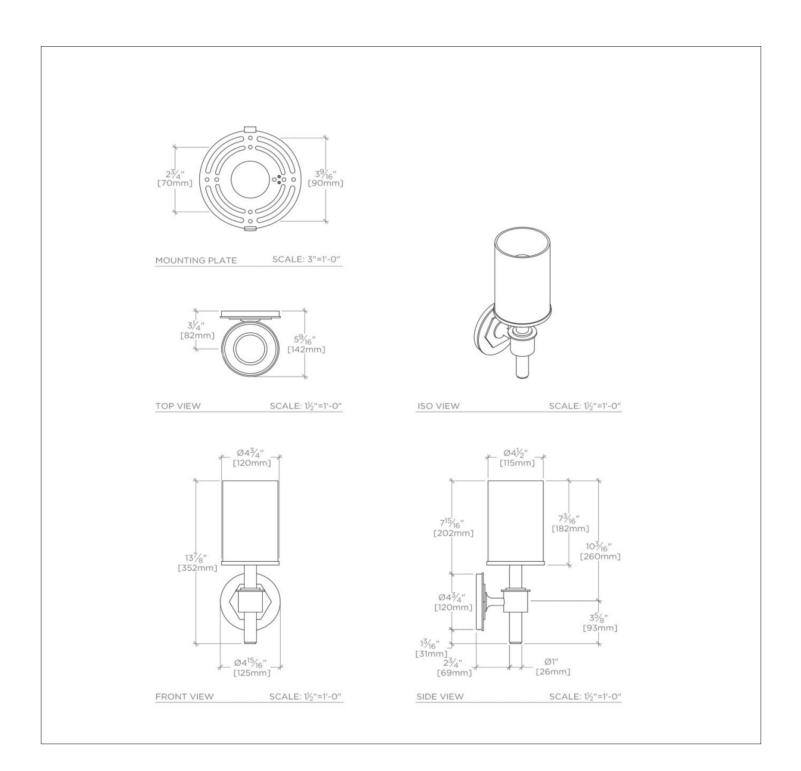

#### TECHNICAL DETAILS

Ambient / Task: Task Bulb Base Size: E26 Bulb Type: A19 Depth / Width: 5 9/16" . Height: 13 7/8" Installation Type: Wall Mounted Interior / Exterior Application: Interior Only Junction Box Orientation: Any Length: 4 15/16" Number of Bulbs: One Orientation: Up Primary Material: Brass Safety Warnings: Do not exceed max wattage. Shade Finish: Etched Shade Material: Glass Shade Shape: Cylinder Suggested Application: All Applications Voltage: 120V Wet / Dry: Damp or Dry