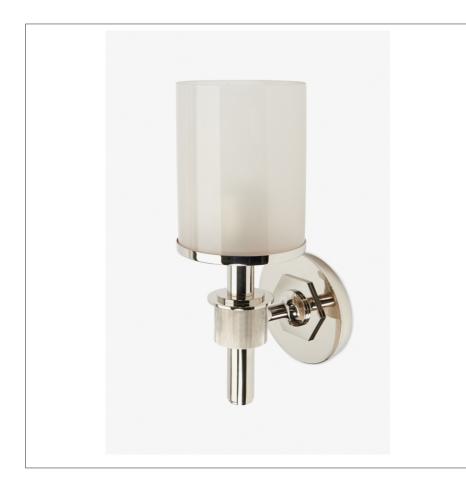

### Henry Wall Mounted Single Arm Sconce with Etched Glass Shade

#### INSPIRATION

Influenced by the connection of industry and art Henry easily transitions between modern, traditional, utilitarian ETL and classic settings.

#### **PRODUCT FEATURES**

Proprietary design Solid brass with hand-worked glass shade cUL Listed Sconce hangs with shade turned up only Uses (1) 60W Max Type A19, E26 Base Bulb, not included