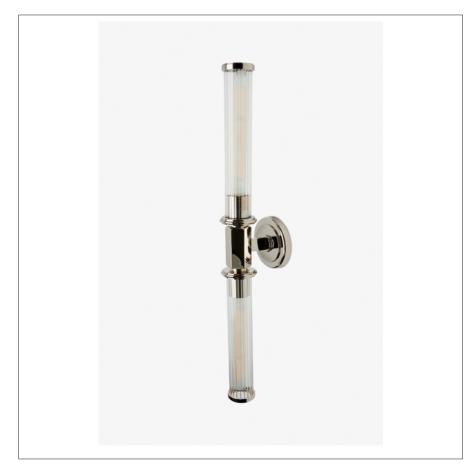

# REGULATOR RGLT02

Regulator Wall Mounted Double Sconce with Fluted Glass Shades

Regulator Wall Mounted Double Sconce with Fluted Glass Shades