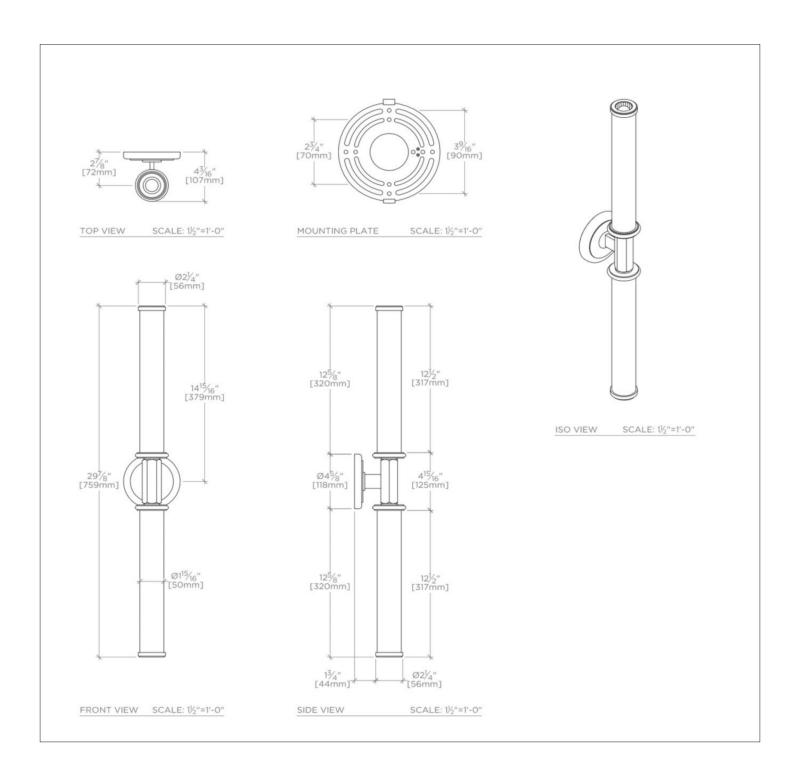

### **TECHNICAL DETAILS**

Ambient / Task: Task

Bulb Base Size: E26 Bulb Type: T8 LED Depth / Width: 4 1/4" Height: 30" Installation Type: Wall Mounted Interior / Exterior Application: Interior Only Junction Box Orientation: Any Length: 4 3/4" Number of Bulbs: Two Orientation: Any Primary Material: Brass Safety Warnings: Do not exceed max wattage. Shade Finish: Ribbed Shade Material: Glass Shade Shape: Cylinder Suggested Application: All Applications Voltage: 120V Wet / Dry: Damp or Dry