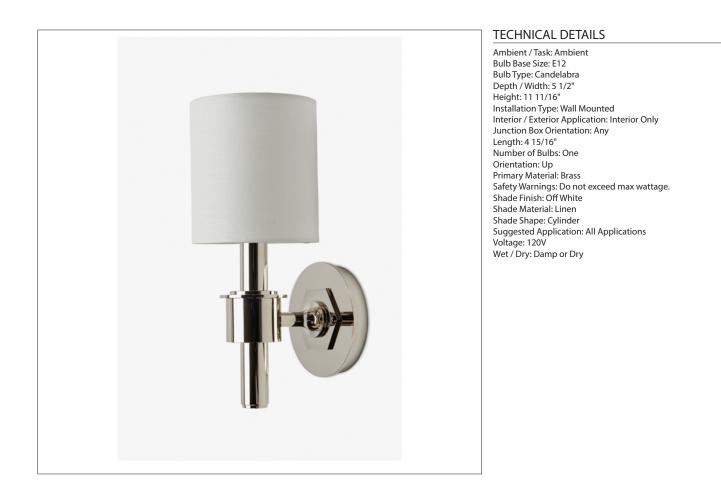

#### **PRODUCT FEATURES**

Proprietary design Solid brass with linen shade cUL Listed Sconce hangs with shade turned up only Uses (1) 60W Max Type Candelabra, E12 Base Bulb, not included

## HNLT05