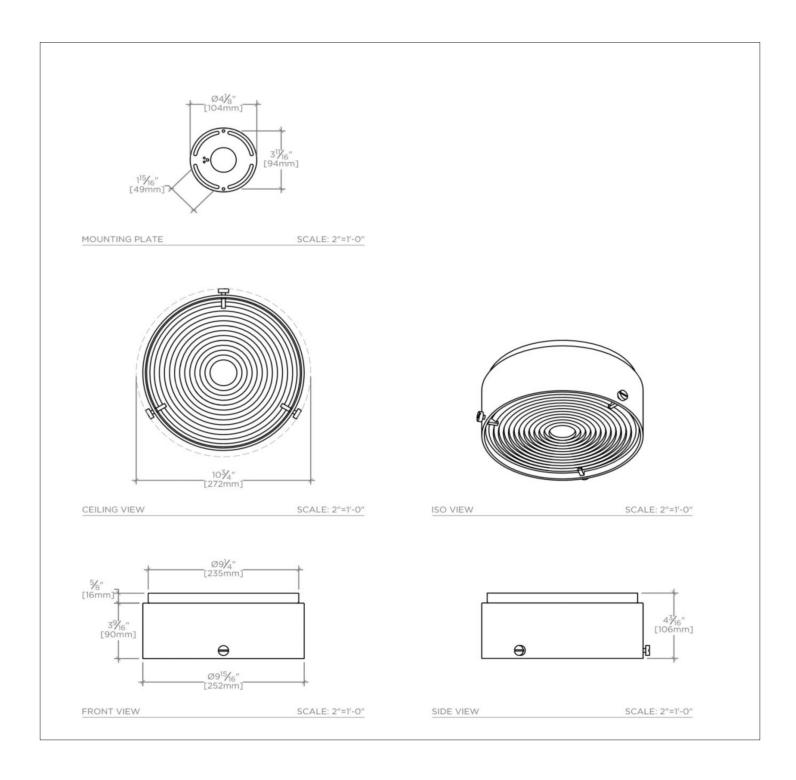

### TECHNICAL DETAILS

Ambient / Task: Task
Depth / Width: 10 3/4"
Height: 4 3/16"
Installation Type: Ceiling Mounted
Junction Box Orientation: Any
Length: 10 3/4"
Number of Bulbs: One
Orientation: Any
Primary Material: Brass
Safety Warnings: Do Not Exceed Max Wattage
Shade Finish: White
Shade Material: Glass
Shade Shape: Round
Suggested Application: All Applications
Voltage: 120V
Wet / Dry: Wet or Dry