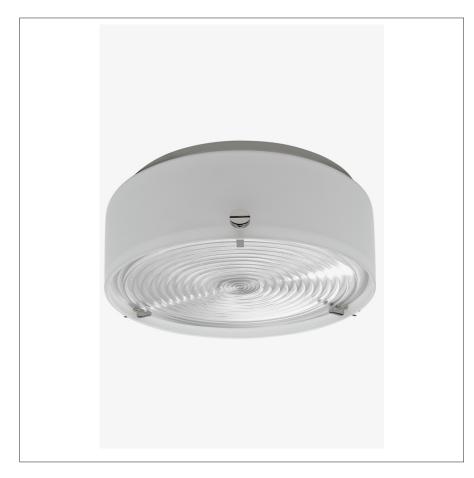

# WATERWORKS

PHOEBE PBLT04

Phoebe Large Ceiling Flush Mount with Glass Shade

#### **INSPIRATION**

The Phoebe light source shines shines through Fresnel glass  $\hat{a}$  similar to a vintage lighthouse lens  $\hat{a}$  to cast a bright, flattering glow

#### **PRODUCT FEATURES**

Proprietary design Solid brass with Fresnel and frosted glass Wet location rated for use in shower Offered wired for 120V only PHOEBE PBLT04

Phoebe Large Ceiling Flush Mount with Glass Shade