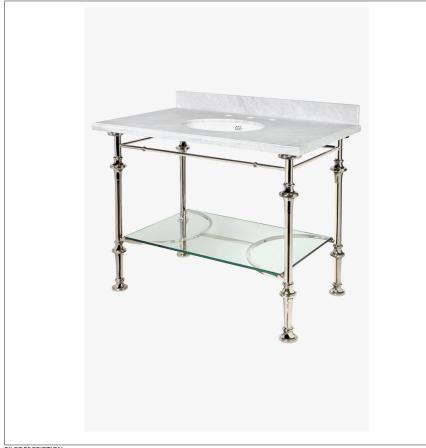

# PEWS01

Pelham Four Leg Single Washstand Packaged with Sink and Slab Top 39" x 24" x 38"

#### INSPIRATION

A streamlined washstand with a beautifully detailed, solid brass base — ideal for enriching traditional or transitional baths.

#### **PRODUCT FEATURES**

Solid Brass Lower glass shelf for storage Includes Manchester Sink (MRLVHU) and Carrara stone top Custom sizes not available Can be purchased singly (100519)