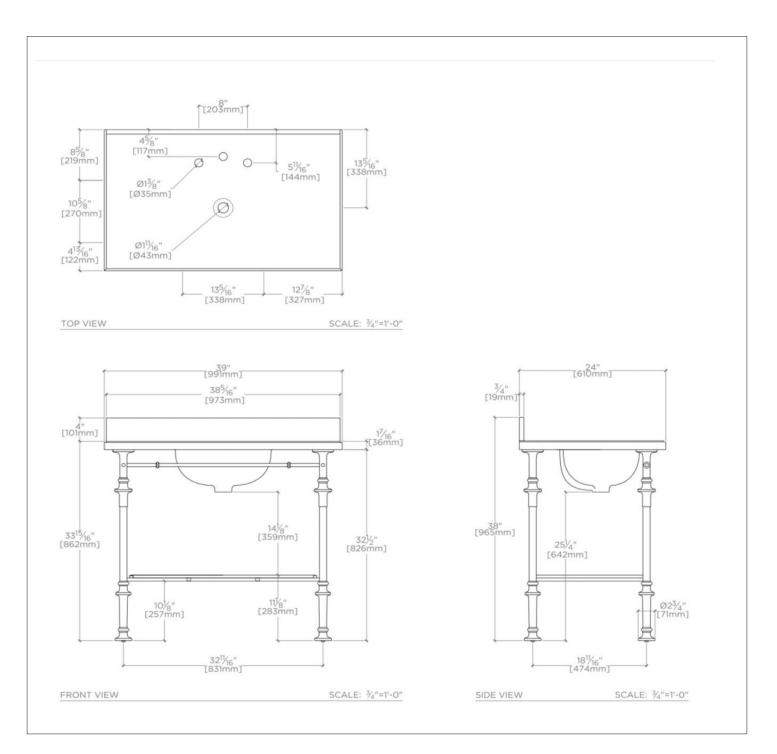

# PEWS01

Pelham Four Leg Single Washstand Packaged with Sink and Slab Top 39" x 24" x 38"

#### **PRODUCT FEATURES**

Solid Brass Lower glass shelf for storage Includes Manchester Sink (MRLVHU) and Carrara stone top Custom sizes not available Can be purchased singly (100519)

### PEWS01

Pelham Four Leg Single Washstand Packaged with Sink and Slab Top 39" x 24" x 38"