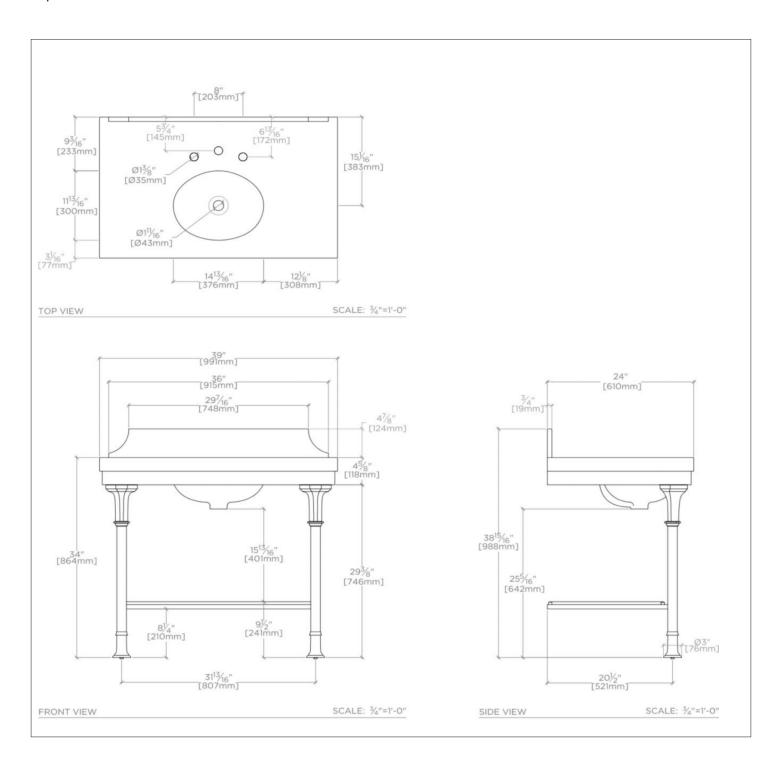

## WATERWORKS

LCWS01 **LUCERNE** 

Lucerne Two Leg Single Washstand Packaged with Sink and Slab Top 39" x 24" x 38 7/8"

## TECHNICAL DETAILS

ADA Compliance: No Adjustable Levelers / Feet: N Leg Material: Metal Number of Legs: Four Primary Material: Brass Sink Visibility: N

FILEDESCRIPTION