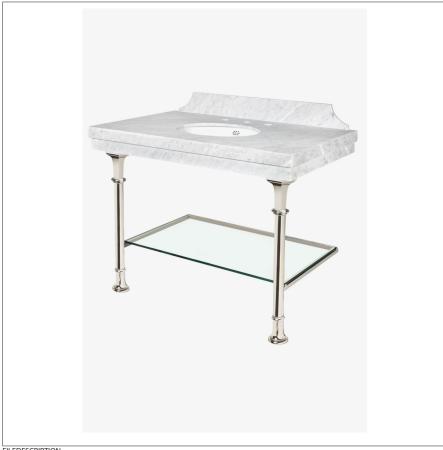

## WATERWORKS

LCWS01 **LUCERNE** 

Lucerne Two Leg Single Washstand Packaged with Sink and Slab Top 39" x 24" x 38 7/8"

## **PRODUCT FEATURES**

Solid Brass Lower glass shelf for storage Includes Manchester Sink (MRLVHU) and Carrara stone top Custom sizes not available Can be purchased singly (100518)

LUCERNE LCWS01

Lucerne Two Leg Single Washstand Packaged with Sink and Slab Top 39" x 24" x 38 7/8"