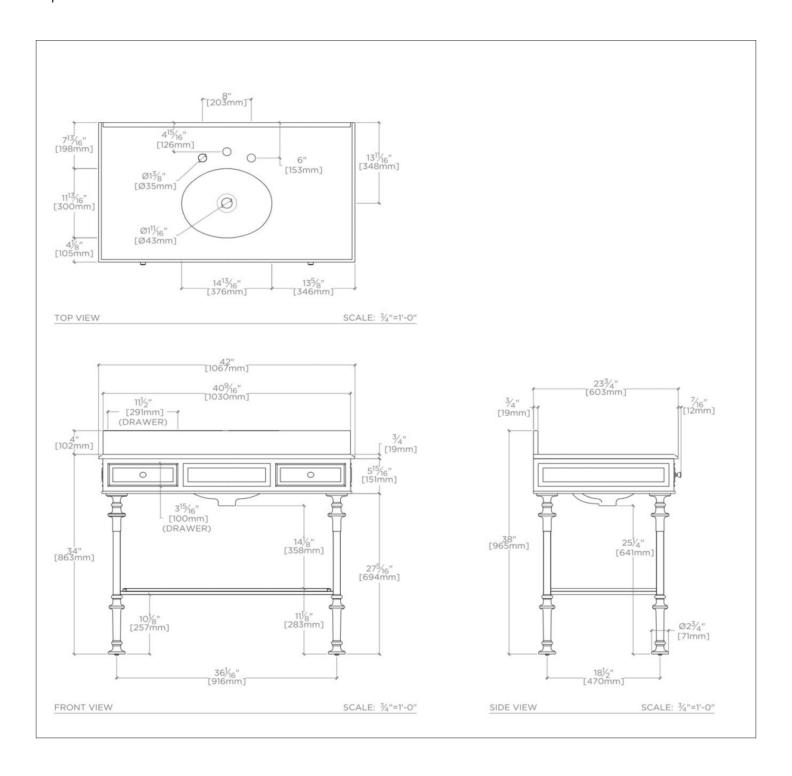

## WATERWORKS

FIELDING FDWS01

Fielding Four Leg Single Washstand Packaged with Sink and Slab Top 42" x 24" x 38"  $\,$ 

Includes Manchester Sink (MRLVHU) and Carrara stone top; Can be purchased singly (100520)

FIELDING FDWS01

Fielding Four Leg Single Washstand Packaged with Sink and Slab Top 42" x 24" x 38"  $\,$ 