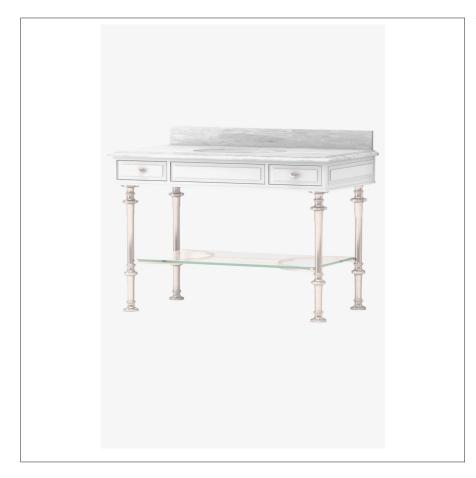

## WATERWORKS

FIELDING FDWS01

Fielding Four Leg Single Washstand Packaged with Sink and Slab Top 42" x 24" x 38"  $\,$ 

## **INSPIRATION**

A subtly beautiful and well-crafted design, reminiscent of the remarkable vintage fixtures found in classic London bathrooms.

## **PRODUCT FEATURES**

Solid Brass

Drawers and lower glass shelf for storage; wood painted with Benjamin Moore White Dove in Satin finish Foro 1" Smooth Knobs included; top and sink sold separately

Custom sizes not available

Includes Manchester Sink (MRLVHU) and Carrara stone top; Can be purchased singly (100520)

FIELDING FDWS01

Fielding Four Leg Single Washstand Packaged with Sink and Slab Top 42" x 24" x 38"  $\,$ 